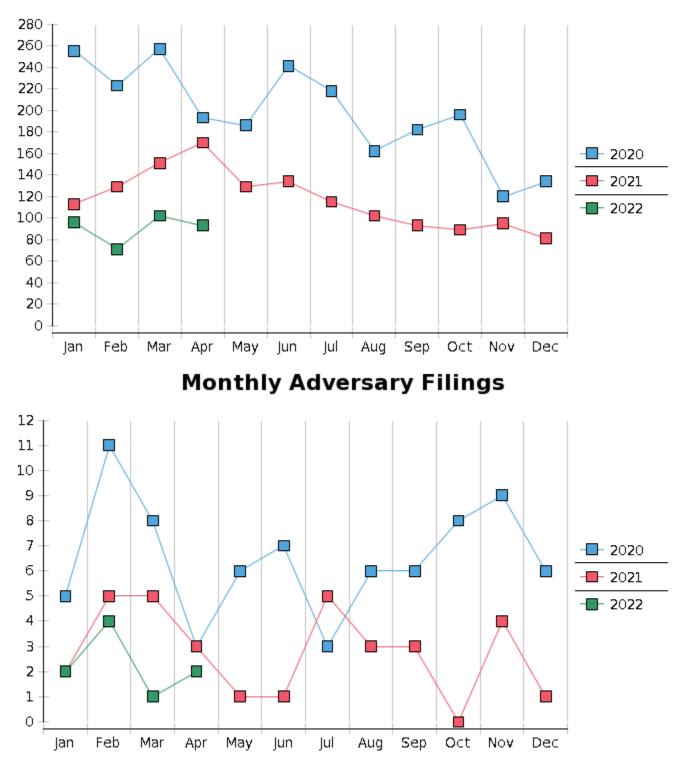

## United States Bankruptcy Court - District of New Mexico Statistics - Year-To-Date Totals

| 2022                            | January | February | March  | April  | May | June | July | August | September | October | November | December | Total YTD |
|---------------------------------|---------|----------|--------|--------|-----|------|------|--------|-----------|---------|----------|----------|-----------|
| FILED                           |         |          |        |        |     |      |      |        |           |         | _        |          | FILED     |
| Chapter 7 Combined              | 81      | 57       | 86     | 76     |     |      |      |        |           |         |          |          | 300       |
| Chapter 11                      | 1       | 0        | 1      | 0      |     |      |      |        |           |         |          |          | 2         |
| Chapter 12                      | 0       | 0        | 0      | 0      |     |      |      |        |           |         |          |          | 0         |
| Chapter 13                      | 14      | 14       | 15     | 17     |     |      |      |        |           |         |          |          | 60        |
| Total Filed for Month           | 96      | 71       | 102    | 93     |     |      |      |        |           |         |          |          |           |
| Totals Filed Year-to-Date       | 96      | 167      | 269    | 362    |     |      |      |        |           |         |          |          | 362       |
| CLOSED                          |         |          |        |        |     |      |      |        |           |         |          |          | CLOSED    |
| Chapter 7 Combined Total        | 95      | 87       | 71     | 53     |     |      |      |        |           |         |          |          | 306       |
| Asset                           | 3       | 3        | 5      | 3      |     |      |      |        |           |         |          |          | 14        |
| No Asset                        | 92      | 84       | 66     | 50     |     |      |      |        |           |         |          |          | 292       |
| Chapter 11                      | 1       | 2        | 1      | 4      |     |      |      |        |           |         |          |          | 8         |
| Chapter 12                      | 0       | 0        | 0      | 0      |     |      |      |        |           |         |          |          | 0         |
| Chapter 13                      | 18      | 23       | 23     | 19     |     |      |      |        |           |         |          |          | 83        |
| Totals Closed for Month         | 114     | 112      | 95     | 76     |     |      |      |        |           |         |          |          |           |
| Totals Closed Year-to-Date      | 114     | 226      | 321    | 397    |     |      |      |        |           |         |          |          | 397       |
| Closing Breakdown               |         |          |        |        |     |      |      |        |           |         |          |          |           |
| Closed by Case Managers         | 32      | 35       | 41     | 39     |     |      |      |        |           |         |          |          | 147       |
| Closed Automatically            | 82      | 77       | 54     | 37     |     |      |      |        |           |         |          |          | 250       |
| Percent Closed by Case Managers | 28.07%  | 31.25%   | 43.16% | 51.32% |     |      |      |        |           |         |          |          | 37.03%    |
| Percent Closed Automatically    | 71.93%  | 68.75%   | 56.84% | 48.68% |     |      |      |        |           |         |          |          | 62.97%    |
| PENDING                         |         |          |        |        |     |      |      |        |           |         |          |          |           |
| Chapter 7                       | 510     | 485      | 503    | 531    |     |      |      |        |           |         |          |          |           |
| Chapter 11                      | 28      | 26       | 26     | 23     |     |      |      |        |           |         |          |          |           |
| Chapter 12                      | 0       | 0        | 0      | 0      |     |      |      |        |           |         |          |          |           |
| Chapter 13                      | 786     | 777      | 769    | 767    |     |      |      |        |           |         |          |          |           |
| Total Pending for Month         | 1324    | 1288     | 1298   | 1321   |     |      |      |        |           |         |          |          |           |
| Adversary Proceedings           |         |          |        |        |     |      |      |        |           |         |          |          | AP        |
| Filed                           | 2       | 4        | 1      | 2      |     |      |      |        |           |         |          |          | 9         |
| Closed                          | 2       | 1        | 0      | 5      |     |      |      |        |           |         |          |          | 8         |
| Total Adversaries Pending       | 46      | 50       | 51     | 48     |     |      |      |        |           |         |          |          |           |

### Monthly Bankruptcy Filings