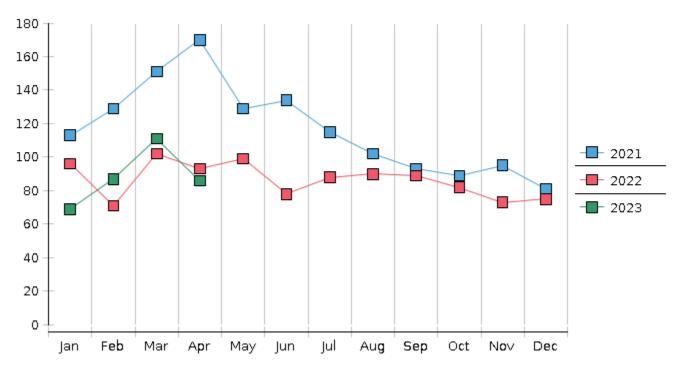

## **Monthly Bankruptcy Filings**

| 2023                            | January | February | March  | April  | May | June | July | August | September | October | November | December | Total YTD |
|---------------------------------|---------|----------|--------|--------|-----|------|------|--------|-----------|---------|----------|----------|-----------|
| FILED                           |         |          |        |        |     |      |      |        |           |         |          |          | FILED     |
| Chapter 7 Combined              | 55      | 70       | 91     | 68     |     |      |      |        |           |         |          |          | 284       |
| Chapter 11                      | 0       | 0        | 0      | 0      |     |      |      |        |           |         |          |          | 0         |
| Chapter 12                      | 0       | 0        | 0      | 0      |     |      |      |        |           |         |          |          | 0         |
| Chapter 13                      | 14      | 17       | 20     | 18     |     |      |      |        |           |         |          |          | 69        |
| Total Filed for Month           | 69      | 87       | 111    | 86     |     |      |      |        |           |         |          |          |           |
| Totals Filed Year-to-Date       | 69      | 156      | 267    | 353    |     |      |      |        |           |         |          |          | 353       |
| CLOSED                          |         |          |        |        |     |      |      |        |           |         |          |          | CLOSED    |
| Chapter 7 Combined Total        | 98      | 60       | 67     | 59     |     |      |      |        |           |         |          |          | 284       |
| Asset                           | 4       | 3        | 6      | 5      |     |      |      |        |           |         |          |          | 18        |
| No Asset                        | 94      | 57       | 61     | 54     |     |      |      |        |           |         |          |          | 266       |
| Chapter 11                      | 3       | 1        | 1      | 2      |     |      |      |        |           |         |          |          | 7         |
| Chapter 12                      | 0       | 0        | 0      | 0      |     |      |      |        |           |         |          |          | 0         |
| Chapter 13                      | 22      | 23       | 23     | 12     |     |      |      |        |           |         |          |          | 80        |
| Totals Closed for Month         | 123     | 84       | 91     | 73     |     |      |      |        |           |         |          |          |           |
| Totals Closed Year-to-Date      | 123     | 207      | 298    | 371    |     |      |      |        |           |         |          |          | 371       |
| Closing Breakdown               |         |          |        |        |     |      |      |        |           |         |          |          |           |
| Closed by Case Managers         | 41      | 42       | 51     | 26     |     |      |      |        |           |         |          |          | 160       |
| Closed Automatically            | 82      | 42       | 40     | 47     |     |      |      |        |           |         |          |          | 211       |
| Percent Closed by Case Managers | 33.33%  | 50.0%    | 56.04% | 35.62% |     |      |      |        |           |         |          |          | 43.13%    |
| Percent Closed Automatically    | 66.67%  | 50.0%    | 43.96% | 64.38% |     |      |      |        |           |         |          |          | 56.87%    |
| PENDING                         |         |          |        |        |     |      |      |        |           |         |          |          |           |
| Chapter 7                       | 401     | 411      | 437    | 446    |     |      |      |        |           |         |          |          |           |
| Chapter 11                      | 20      | 19       | 18     | 16     |     |      |      |        |           |         |          |          |           |
| Chapter 12                      | 0       | 0        | 0      | 0      |     |      |      |        |           |         |          |          |           |
| Chapter 13                      | 679     | 673      | 671    | 677    |     |      |      |        |           |         |          |          |           |
| Total Pending for Month         | 1100    | 1103     | 1126   | 1139   |     |      |      |        |           |         |          |          |           |
| Adversary Proceedings           |         |          |        |        |     |      |      |        |           |         |          |          | AP        |
| Filed                           | 1       | 5        | 19     | 5      |     |      |      |        |           |         |          |          | 30        |
| Closed                          | 1       | 1        | 10     | 11     |     |      |      |        |           |         |          |          | 23        |
| Total Adversaries Pending       | 39      | 43       | 52     | 46     |     |      |      |        |           |         |          |          |           |