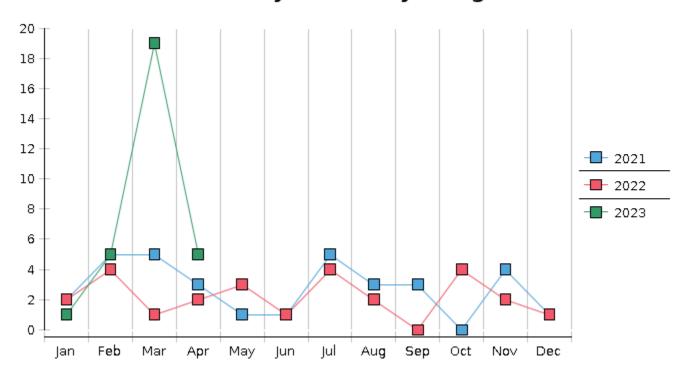

## **Monthly Adversary Filings**

| 2023                            | January | February | March  | April  | May | June | July | August | September | October | November | December | Total YTD |
|---------------------------------|---------|----------|--------|--------|-----|------|------|--------|-----------|---------|----------|----------|-----------|
| FILED                           |         |          |        |        |     |      |      |        |           |         |          |          | FILED     |
| Chapter 7 Combined              | 55      | 70       | 91     | 68     |     |      |      |        |           |         |          |          | 284       |
| Chapter 11                      | 0       | 0        | 0      | 0      |     |      |      |        |           |         |          |          | 0         |
| Chapter 12                      | 0       | 0        | 0      | 0      |     |      |      |        |           |         |          |          | 0         |
| Chapter 13                      | 14      | 17       | 20     | 18     |     |      |      |        |           |         |          |          | 69        |
| Total Filed for Month           | 69      | 87       | 111    | 86     |     |      |      |        |           |         |          |          |           |
| Totals Filed Year-to-Date       | 69      | 156      | 267    | 353    |     |      |      |        |           |         |          |          | 353       |
| CLOSED                          |         |          |        |        |     |      |      |        |           |         |          |          | CLOSED    |
| Chapter 7 Combined Total        | 98      | 60       | 67     | 59     |     |      |      |        |           |         |          |          | 284       |
| Asset                           | 4       | 3        | 6      | 5      |     |      |      |        |           |         |          |          | 18        |
| No Asset                        | 94      | 57       | 61     | 54     |     |      |      |        |           |         |          |          | 266       |
| Chapter 11                      | 3       | 1        | 1      | 2      |     |      |      |        |           |         |          |          | 7         |
| Chapter 12                      | 0       | 0        | 0      | 0      |     |      |      |        |           |         |          |          | 0         |
| Chapter 13                      | 22      | 23       | 23     | 12     |     |      |      |        |           |         |          |          | 80        |
| Totals Closed for Month         | 123     | 84       | 91     | 73     |     |      |      |        |           |         |          |          |           |
| Totals Closed Year-to-Date      | 123     | 207      | 298    | 371    |     |      |      |        |           |         |          |          | 371       |
| Closing Breakdown               |         |          |        |        |     |      |      |        |           |         |          |          |           |
| Closed by Case Managers         | 41      | 42       | 51     | 26     |     |      |      |        |           |         |          |          | 160       |
| Closed Automatically            | 82      | 42       | 40     | 47     |     |      |      |        |           |         |          |          | 211       |
| Percent Closed by Case Managers | 33.33%  | 50.0%    | 56.04% | 35.62% |     |      |      |        |           |         |          |          | 43.13%    |
| Percent Closed Automatically    | 66.67%  | 50.0%    | 43.96% | 64.38% |     |      |      |        |           |         |          |          | 56.87%    |
| PENDING                         |         |          |        |        |     |      |      |        |           |         |          |          |           |
| Chapter 7                       | 401     | 411      | 437    | 446    |     |      |      |        |           |         |          |          |           |
| Chapter 11                      | 20      | 19       | 18     | 16     |     |      |      |        |           |         |          |          |           |
| Chapter 12                      | 0       | 0        | 0      | 0      |     |      |      |        |           |         |          |          |           |
| Chapter 13                      | 679     | 673      | 671    | 677    |     |      |      |        |           |         |          |          |           |
| Total Pending for Month         | 1100    | 1103     | 1126   | 1139   |     |      |      |        |           |         |          |          |           |
| Adversary Proceedings           |         |          |        |        |     |      |      |        |           |         |          |          | AP        |
| Filed                           | 1       | 5        | 19     | 5      |     |      |      |        |           |         |          |          | 30        |
| Closed                          | 1       | 1        | 10     | 11     |     |      |      |        |           |         |          |          | 23        |
| Total Adversaries Pending       | 39      | 43       | 52     | 46     |     |      |      |        |           |         |          |          |           |