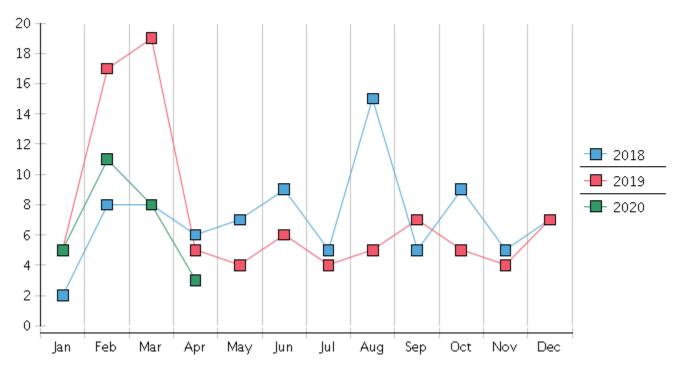

## **Monthly Adversary Filings**

| 2020                             | January | February | March  | April  | May | June | July | August | September | October | November | December | Total YTD |
|----------------------------------|---------|----------|--------|--------|-----|------|------|--------|-----------|---------|----------|----------|-----------|
| FILED                            |         |          |        |        |     |      |      |        |           |         |          |          | FILED     |
| Chapter 7 Combined               | 222     | 197      | 230    | 168    |     |      |      |        |           |         |          |          | 817       |
| Chapter 11                       | 0       | 1        | 2      | 4      |     |      |      |        |           |         |          |          | 7         |
| Chapter 12                       | 0       | 0        | 0      | 0      |     |      |      |        |           |         |          |          | 0         |
| Chapter 13                       | 33      | 25       | 25     | 21     |     |      |      |        |           |         |          |          | 104       |
| Total Filed for Month            | 255     | 223      | 257    | 193    |     |      |      |        |           |         |          |          |           |
| Totals Filed Year-to-Date        | 255     | 478      | 735    | 928    |     |      |      |        |           |         |          |          | 928       |
| CLOSED                           |         |          |        |        |     |      |      |        |           |         |          |          | CLOSED    |
| Chapter 7 Combined Total         | 188     | 232      | 234    | 167    |     |      |      |        |           |         |          |          | 821       |
| Asset                            | 10      | 4        | 1      | 6      |     |      |      |        |           |         |          |          | 21        |
| No Asset                         | 178     | 228      | 233    | 161    |     |      |      |        |           |         |          |          | 800       |
| Chapter 11                       | 0       | 1        | 3      | 1      |     |      |      |        |           |         |          |          | 5         |
| Chapter 12                       | 1       | 0        | 0      | 0      |     |      |      |        |           |         |          |          | 1         |
| Chapter 13                       | 31      | 27       | 22     | 24     |     |      |      |        |           |         |          |          | 104       |
| Totals Closed for Month          | 220     | 260      | 259    | 192    |     |      |      |        |           |         |          |          |           |
| Totals Closed Year-to-Date       | 220     | 480      | 739    | 931    |     |      |      |        |           |         |          |          | 931       |
| Closing Breakdown                |         |          |        |        |     |      |      |        |           |         |          |          |           |
| Closed by Case Managers          | 65      | 57       | 48     | 54     |     |      |      |        |           |         |          |          | 224       |
| Closed Automatically             | 156     | 203      | 211    | 138    |     |      |      |        |           |         |          |          | 708       |
| Percent Closed by Case Managers  | 29.41%  | 21.92%   | 18.53% | 28.13% |     |      |      |        |           |         |          |          | 24.03%    |
| Percent Closed Automatically     | 70.59%  | 78.08%   | 81.47% | 71.88% |     |      |      |        |           |         |          |          | 75.97%    |
| PENDING                          |         |          |        |        |     |      |      |        |           |         |          |          |           |
| Chapter 7                        | 975     | 941      | 944    | 949    |     |      |      |        |           |         |          |          |           |
| Chapter 11                       | 33      | 33       | 32     | 35     |     |      |      |        |           |         |          |          |           |
| Chapter 12                       | 3       | 3        | 3      | 3      |     |      |      |        |           |         |          |          |           |
| Chapter 13                       | 899     | 899      | 903    | 900    |     |      |      |        |           |         |          |          |           |
| Total Pending for Month          | 1910    | 1876     | 1882   | 1887   |     |      |      |        |           |         |          |          |           |
| Adversary Proceedings            |         |          |        |        |     |      |      |        | ,         |         |          |          | AP        |
| Filed                            | 5       | 11       | 8      | 3      |     |      |      |        |           |         |          |          | 27        |
| Closed                           | 10      | 13       | 7      | 3      |     |      |      |        |           |         |          |          | 33        |
| <b>Total Adversaries Pending</b> | 76      | 74       | 75     | 75     |     |      |      |        |           |         |          |          |           |