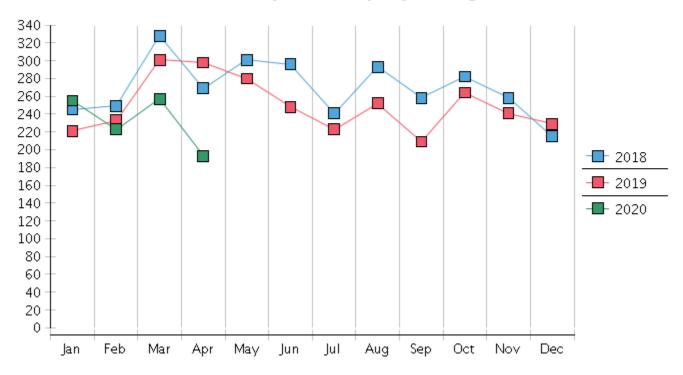

## **Monthly Bankruptcy Filings**

| 2020                             | January | February | March  | April  | May | June | July | August | September | October | November | December | Total YTD |
|----------------------------------|---------|----------|--------|--------|-----|------|------|--------|-----------|---------|----------|----------|-----------|
| FILED                            |         |          |        |        |     |      |      |        |           |         |          |          | FILED     |
| Chapter 7 Combined               | 222     | 197      | 230    | 168    |     |      |      |        |           |         |          |          | 817       |
| Chapter 11                       | 0       | 1        | 2      | 4      |     |      |      |        |           |         |          |          | 7         |
| Chapter 12                       | 0       | 0        | 0      | 0      |     |      |      |        |           |         |          |          | 0         |
| Chapter 13                       | 33      | 25       | 25     | 21     |     |      |      |        |           |         |          |          | 104       |
| Total Filed for Month            | 255     | 223      | 257    | 193    |     |      |      |        |           |         |          |          |           |
| Totals Filed Year-to-Date        | 255     | 478      | 735    | 928    |     |      |      |        |           |         |          |          | 928       |
| CLOSED                           |         |          |        |        |     |      |      |        |           |         |          |          | CLOSED    |
| Chapter 7 Combined Total         | 188     | 232      | 234    | 167    |     |      |      |        |           |         |          |          | 821       |
| Asset                            | 10      | 4        | 1      | 6      |     |      |      |        |           |         |          |          | 21        |
| No Asset                         | 178     | 228      | 233    | 161    |     |      |      |        |           |         |          |          | 800       |
| Chapter 11                       | 0       | 1        | 3      | 1      |     |      |      |        |           |         |          |          | 5         |
| Chapter 12                       | 1       | 0        | 0      | 0      |     |      |      |        |           |         |          |          | 1         |
| Chapter 13                       | 31      | 27       | 22     | 24     |     |      |      |        |           |         |          |          | 104       |
| Totals Closed for Month          | 220     | 260      | 259    | 192    |     |      |      |        |           |         |          |          |           |
| Totals Closed Year-to-Date       | 220     | 480      | 739    | 931    |     |      |      |        |           |         |          |          | 931       |
| Closing Breakdown                |         |          |        |        |     |      |      |        |           |         |          |          |           |
| Closed by Case Managers          | 65      | 57       | 48     | 54     |     |      |      |        |           |         |          |          | 224       |
| Closed Automatically             | 156     | 203      | 211    | 138    |     |      |      |        |           |         |          |          | 708       |
| Percent Closed by Case Managers  | 29.41%  | 21.92%   | 18.53% | 28.13% |     |      |      |        |           |         |          |          | 24.03%    |
| Percent Closed Automatically     | 70.59%  | 78.08%   | 81.47% | 71.88% |     |      |      |        |           |         |          |          | 75.97%    |
| PENDING                          |         |          |        |        |     |      |      |        |           |         |          |          |           |
| Chapter 7                        | 975     | 941      | 944    | 949    |     |      |      |        |           |         |          |          |           |
| Chapter 11                       | 33      | 33       | 32     | 35     |     |      |      |        |           |         |          |          |           |
| Chapter 12                       | 3       | 3        | 3      | 3      |     |      |      |        |           |         |          |          |           |
| Chapter 13                       | 899     | 899      | 903    | 900    |     |      |      |        |           |         |          |          |           |
| Total Pending for Month          | 1910    | 1876     | 1882   | 1887   |     |      |      |        |           |         |          |          |           |
| Adversary Proceedings            |         |          |        |        |     |      |      |        | ,         |         |          |          | AP        |
| Filed                            | 5       | 11       | 8      | 3      |     |      |      |        |           |         |          |          | 27        |
| Closed                           | 10      | 13       | 7      | 3      |     |      |      |        |           |         |          |          | 33        |
| <b>Total Adversaries Pending</b> | 76      | 74       | 75     | 75     |     |      |      |        |           |         |          |          |           |