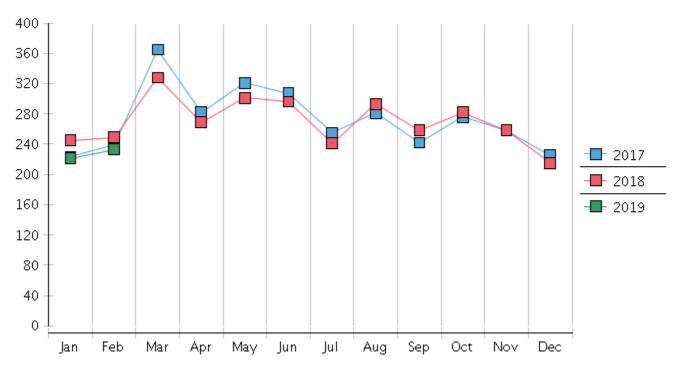

## **Monthly Bankruptcy Filings**

| 2019                             | January | February | March | April | May | June | July | August | September | October | November | December | Total YTD |
|----------------------------------|---------|----------|-------|-------|-----|------|------|--------|-----------|---------|----------|----------|-----------|
| FILED                            |         |          |       |       |     |      |      |        |           |         |          |          | FILED     |
| Chapter 7 Combined               | 194     | 196      |       |       |     |      |      |        |           |         |          |          | 390       |
| Chapter 11                       | 0       | 3        |       |       |     |      |      |        |           |         |          |          | 3         |
| Chapter 12                       | 0       | 0        |       |       |     |      |      |        |           |         |          |          | 0         |
| Chapter 13                       | 27      | 34       |       |       |     |      |      |        |           |         |          |          | 61        |
| Total Filed for Month            | 221     | 233      |       |       |     |      |      |        |           |         |          |          |           |
| Totals Filed Year-to-Date        | 221     | 454      |       |       |     |      |      |        |           |         |          |          | 454       |
| CLOSED                           |         |          |       |       |     |      |      |        |           |         |          |          | CLOSED    |
| Chapter 7 Combined Total         | 199     | 305      |       |       |     |      |      |        |           |         |          |          | 504       |
| Asset                            | 1       | 1        |       |       |     |      |      |        |           |         |          |          | 2         |
| No Asset                         | 198     | 304      |       |       |     |      |      |        |           |         |          |          | 502       |
| Chapter 11                       | 3       | 2        |       |       |     |      |      |        |           |         |          |          | 5         |
| Chapter 12                       | 0       | 1        |       |       |     |      |      |        |           |         |          |          | 1         |
| Chapter 13                       | 24      | 25       |       |       |     |      |      |        |           |         |          |          | 49        |
| <b>Totals Closed for Month</b>   | 226     | 333      |       |       |     |      |      |        |           |         |          |          |           |
| Totals Closed Year-to-Date       | 226     | 559      |       |       |     |      |      |        |           |         |          |          | 559       |
| Closing Breakdown                |         |          |       |       |     |      |      |        |           |         |          |          |           |
| Closed by Case Managers          | 66      | 58       |       |       |     |      |      |        |           |         |          |          | 124       |
| Closed Automatically             | 160     | 275      |       |       |     |      |      |        |           |         |          |          | 435       |
| Percent Closed by Case Managers  | 29.2%   | 17.42%   |       |       |     |      |      |        |           |         |          |          | 22.18%    |
| Percent Closed Automatically     | 70.8%   | 82.58%   |       |       |     |      |      |        |           |         |          |          | 77.82%    |
| PENDING                          |         |          |       |       |     |      |      |        |           |         |          |          |           |
| Chapter 7                        | 1042    | 940      |       |       |     |      |      |        |           |         |          |          |           |
| Chapter 11                       | 43      | 44       |       |       |     |      |      |        |           |         |          |          |           |
| Chapter 12                       | 6       | 5        |       |       |     |      |      |        |           |         |          |          |           |
| Chapter 13                       | 864     | 871      |       |       |     |      |      |        |           |         |          |          |           |
| <b>Total Pending for Month</b>   | 1955    | 1860     |       |       |     |      |      |        |           |         |          |          |           |
| Adversary Proceedings            |         |          |       |       |     |      |      |        |           |         |          |          | AP        |
| Filed                            | 5       | 16       |       |       |     |      |      |        |           |         |          |          | 21        |
| Closed                           | 7       | 7        |       |       |     |      |      |        |           |         |          |          | 14        |
| <b>Total Adversaries Pending</b> | 81      | 90       |       |       |     |      |      |        |           |         |          |          |           |