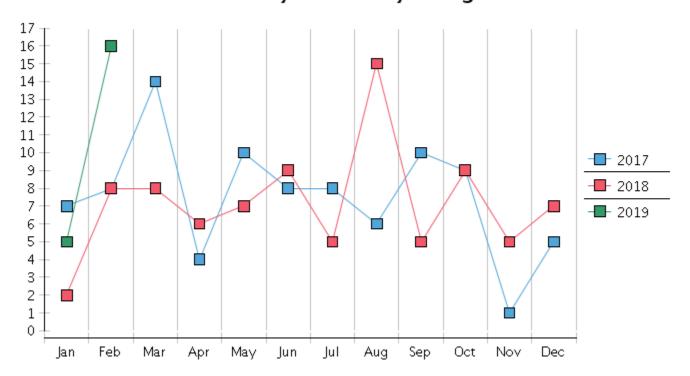

## **Monthly Adversary Filings**

| 2019                             | January | February | March | April | May | June | July | August | September | October | November | December | Total YTD |
|----------------------------------|---------|----------|-------|-------|-----|------|------|--------|-----------|---------|----------|----------|-----------|
| FILED                            |         |          |       |       |     |      |      |        |           |         |          |          | FILED     |
| Chapter 7 Combined               | 194     | 196      |       |       |     |      |      |        |           |         |          |          | 390       |
| Chapter 11                       | 0       | 3        |       |       |     |      |      |        |           |         |          |          | 3         |
| Chapter 12                       | 0       | 0        |       |       |     |      |      |        |           |         |          |          | 0         |
| Chapter 13                       | 27      | 34       |       |       |     |      |      |        |           |         |          |          | 61        |
| Total Filed for Month            | 221     | 233      |       |       |     |      |      |        |           |         |          |          |           |
| Totals Filed Year-to-Date        | 221     | 454      |       |       |     |      |      |        |           |         |          |          | 454       |
| CLOSED                           |         |          |       |       |     |      |      |        |           |         |          |          | CLOSED    |
| Chapter 7 Combined Total         | 199     | 305      |       |       |     |      |      |        |           |         |          |          | 504       |
| Asset                            | 1       | 1        |       |       |     |      |      |        |           |         |          |          | 2         |
| No Asset                         | 198     | 304      |       |       |     |      |      |        |           |         |          |          | 502       |
| Chapter 11                       | 3       | 2        |       |       |     |      |      |        |           |         |          |          | 5         |
| Chapter 12                       | 0       | 1        |       |       |     |      |      |        |           |         |          |          | 1         |
| Chapter 13                       | 24      | 25       |       |       |     |      |      |        |           |         |          |          | 49        |
| <b>Totals Closed for Month</b>   | 226     | 333      |       |       |     |      |      |        |           |         |          |          |           |
| Totals Closed Year-to-Date       | 226     | 559      |       |       |     |      |      |        |           |         |          |          | 559       |
| Closing Breakdown                |         |          |       |       |     |      |      |        |           |         |          |          |           |
| Closed by Case Managers          | 66      | 58       |       |       |     |      |      |        |           |         |          |          | 124       |
| Closed Automatically             | 160     | 275      |       |       |     |      |      |        |           |         |          |          | 435       |
| Percent Closed by Case Managers  | 29.2%   | 17.42%   |       |       |     |      |      |        |           |         |          |          | 22.18%    |
| Percent Closed Automatically     | 70.8%   | 82.58%   |       |       |     |      |      |        |           |         |          |          | 77.82%    |
| PENDING                          |         |          |       |       |     |      |      |        |           |         |          |          |           |
| Chapter 7                        | 1042    | 940      |       |       |     |      |      |        |           |         |          |          |           |
| Chapter 11                       | 43      | 44       |       |       |     |      |      |        |           |         |          |          |           |
| Chapter 12                       | 6       | 5        |       |       |     |      |      |        |           |         |          |          |           |
| Chapter 13                       | 864     | 871      |       |       |     |      |      |        |           |         |          |          |           |
| <b>Total Pending for Month</b>   | 1955    | 1860     |       |       |     |      |      |        |           |         |          |          |           |
| Adversary Proceedings            |         |          |       |       |     |      |      |        |           |         |          |          | AP        |
| Filed                            | 5       | 16       |       |       |     |      |      |        |           |         |          |          | 21        |
| Closed                           | 7       | 7        |       |       |     |      |      |        |           |         |          |          | 14        |
| <b>Total Adversaries Pending</b> | 81      | 90       |       |       |     |      |      |        |           |         |          |          |           |