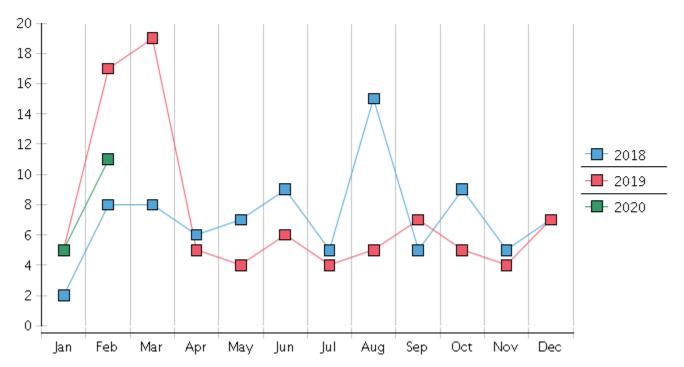

|     |      |      |        |           |         |          |          |           |
| Adversary Proceedings            |         |          |       |       |     |      |      |        |           |         |          |          | AP        |
| Filed                            | 5       | 11       |       |       |     |      |      |        |           |         |          |          | 16        |
| Closed                           | 10      | 13       |       |       |     |      |      |        |           |         |          |          | 23        |
| <b>Total Adversaries Pending</b> | 76      | 74       |       |       |     |      |      |        |           |         |          |          |           |

### **Monthly Bankruptcy Filings**



## **Monthly Adversary Filings**



# United States Bankruptcy Court - District of New Mexico Pro Se Filings

|                               | Jan    | Feb    | Mar   | Apr   | May   | Jun   | Jul    | Aug    | Sep    | Oct    | Nov  | Dec   | YTD Total |
|-------------------------------|--------|--------|-------|-------|-------|-------|--------|--------|--------|--------|------|-------|-----------|
| 2019                          | 221    | 233    | 301   | 298   | 280   | 248   | 223    | 252    | 209    | 264    | 241  | 229   | 2,999     |
| pro se 7                      | 28     | 18     | 23    | 26    | 18    | 15    | 19     | 19     | 22     | 30     | 17   | 16    | 251       |
| pro se 13                     | 3      | 8      | 7     | 3     | 6     | 8     | 6      | 7      | 4      | 5      | 3    | 5     | 6