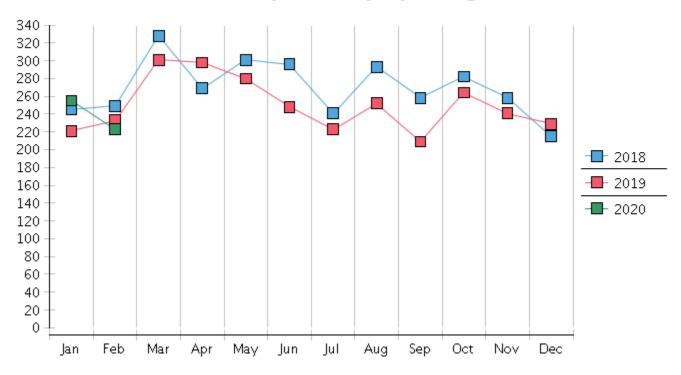

| 1910    | 1876     |       |       |     |      |      |        |           |         |          |          |           |
| Adversary Proceedings            |         |          |       |       |     |      |      |        |           |         |          |          | AP        |
| Filed                            | 5       | 11       |       |       |     |      |      |        |           |         |          |          | 16        |
| Closed                           | 10      | 13       |       |       |     |      |      |        |           |         |          |          | 23        |
| <b>Total Adversaries Pending</b> | 76      | 74       |       |       |     |      |      |        |           |         |          |          |           |

### **Monthly Bankruptcy Filings**



## **Monthly Adversary Filings**



# United States Bankruptcy Court - District of New Mexico Pro Se Filings

|                               | Jan    | Feb    | Mar   | Apr   | May   | Jun   | Jul    | Aug    | Sep    | Oct    | Nov  | Dec   | YTD Total |
|-------------------------------|--------|--------|-------|-------|-------|-------|--------|--------|--------|--------|------|-------|-----------|
| 2019                          | 221    | 233    | 301   | 298   | 280   | 248   | 223    | 252    | 209    | 264    | 241  | 229   | 2,999     |
| pro se 7                      | 28     | 18     | 23    | 26    | 18    | 15    | 19     | 19     | 22     | 30     | 17   | 16    | 251       |
| pro se 13                     | 3      | 8      | 7     | 3     | 6     | 8     | 6      | 7