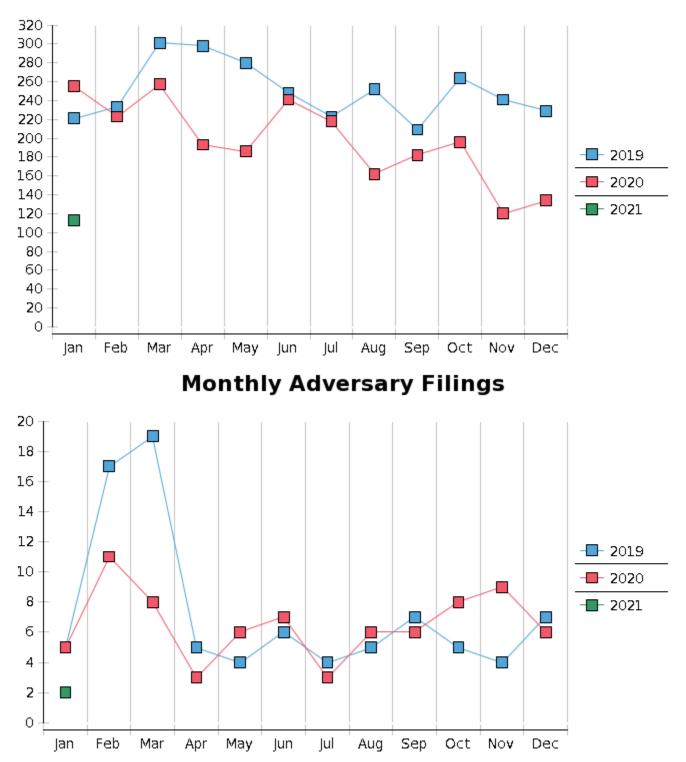

|
| Total Pending for Month         | 1525    |          |       |       |     |      |      |        |           |         |          |          |           |
| Adversary Proceedings           |         |          |       |       |     |      |      |        |           |         |          |          | AP        |
| Filed                           | 2       |          |       |       |     |      |      |        |           |         |          |          | 2         |
| Closed                          | 7       |          |       |       |     |      |      |        |           |         |          |          | 7         |
| Total Adversaries Pending       | 84      |          |       |       |     |      |      |        |           |         |          |          |           |



### Monthly Bankruptcy Filings

# United States Bankruptcy Court - District of New Mexico Pro Se Filings

|                               | Jan    | Feb    | Mar    | Apr  | May   | Jun  | Jul   | Aug   | Sep   | Oct   | Nov   | Dec    | YTD Total |
|-------------------------------|--------|--------|--------|------|-------|------|-------|-------|-------|-------|-------|--------|-----------|
| 2020                          | 255    | 223    | 257    | 193  | 186   | 241  | 218   | 162   | 182   | 196   | 120   | 134    | 2,367     |
| pro se 7                      | 30     | 20     | 26     | 11   | 10    | 20   | 13    | 15    | 10    | 13    | 7     | 11     | 186       |
| pro se 13                     | 7      | 4      | 1      | 0    | 1     | 0    | 0     | 0     | 1     | 1     | 0