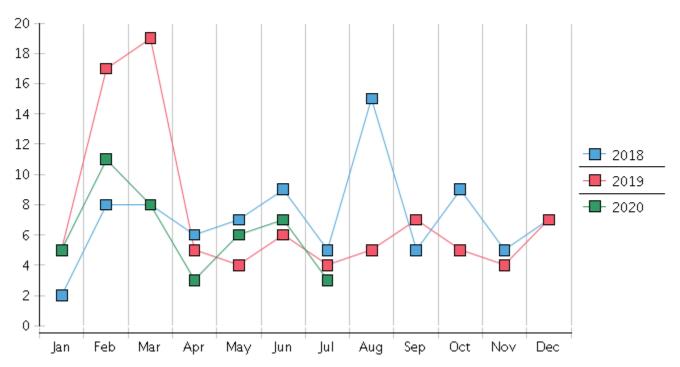

## **Monthly Adversary Filings**

| 2020                             | January | February | March  | April  | May    | June   | July   | August | September | October | November | December | Total YTD |
|----------------------------------|---------|----------|--------|--------|--------|--------|--------|--------|-----------|---------|----------|----------|-----------|
| FILED                            |         |          |        |        |        |        |        |        |           |         |          |          | FILED     |
| Chapter 7 Combined               | 222     | 197      | 230    | 168    | 164    | 214    | 189    |        |           |         |          |          | 1384      |
| Chapter 11                       | 0       | 1        | 2      | 4      | 0      | 3      | 2      |        |           |         |          |          | 12        |
| Chapter 12                       | 0       | 0        | 0      | 0      | 0      | 0      | 1      |        |           |         |          |          | 1         |
| Chapter 13                       | 33      | 25       | 25     | 21     | 22     | 24     | 26     |        |           |         |          |          | 176       |
| Total Filed for Month            | 255     | 223      | 257    | 193    | 186    | 241    | 218    |        |           |         |          |          |           |
| Totals Filed Year-to-Date        | 255     | 478      | 735    | 928    | 1114   | 1355   | 1573   |        |           |         |          |          | 1573      |
| CLOSED                           |         |          |        |        |        |        |        |        |           |         |          |          | CLOSED    |
| Chapter 7 Combined Total         | 188     | 232      | 234    | 167    | 176    | 264    | 177    |        |           |         |          |          | 1438      |
| Asset                            | 10      | 4        | 1      | 6      | 3      | 4      | 0      |        |           |         |          |          | 28        |
| No Asset                         | 178     | 228      | 233    | 161    | 173    | 260    | 177    |        |           |         |          |          | 1410      |
| Chapter 11                       | 0       | 1        | 3      | 1      | 5      | 3      | 2      |        |           |         |          |          | 15        |
| Chapter 12                       | 1       | 0        | 0      | 0      | 1      | 0      | 0      |        |           |         |          |          | 2         |
| Chapter 13                       | 31      | 27       | 22     | 24     | 17     | 17     | 16     |        |           |         |          |          | 154       |
| <b>Totals Closed for Month</b>   | 220     | 260      | 259    | 192    | 199    | 284    | 195    |        |           |         |          |          |           |
| Totals Closed Year-to-Date       | 220     | 480      | 739    | 931    | 1130   | 1414   | 1609   |        |           |         |          |          | 1609      |
| Closing Breakdown                |         |          |        |        |        |        |        |        |           |         |          |          |           |
| Closed by Case Managers          | 65      | 57       | 48     | 54     | 50     | 46     | 37     |        |           |         |          |          | 357       |
| Closed Automatically             | 156     | 203      | 211    | 138    | 149    | 239    | 158    |        |           |         |          |          | 1254      |
| Percent Closed by Case Managers  | 29.41%  | 21.92%   | 18.53% | 28.13% | 25.13% | 16.14% | 18.97% |        |           |         |          |          | 22.16%    |
| Percent Closed Automatically     | 70.59%  | 78.08%   | 81.47% | 71.88% | 74.87% | 83.86% | 81.03% |        |           |         |          |          | 77.84%    |
| PENDING                          |         |          |        |        |        |        |        |        |           |         |          |          |           |
| Chapter 7                        | 986     | 953      | 955    | 959    | 953    | 906    | 922    |        |           |         |          |          |           |
| Chapter 11                       | 33      | 33       | 32     | 35     | 30     | 31     | 31     |        |           |         |          |          |           |
| Chapter 12                       | 3       | 3        | 3      | 3      | 2      | 2      | 3      |        |           |         |          |          |           |
| Chapter 13                       | 887     | 886      | 891    | 889    | 894    | 902    | 912    |        |           |         |          |          |           |
| Total Pending for Month          | 1909    | 1875     | 1881   | 1886   | 1879   | 1841   | 1868   |        |           |         |          |          |           |
| Adversary Proceedings            |         |          |        |        |        |        |        |        |           |         |          |          | AP        |
| Filed                            | 5       | 11       | 8      | 3      | 6      | 7      | 3      |        |           |         |          |          | 43        |
| Closed                           | 10      | 13       | 7      | 3      | 3      | 4      | 10     |        |           |         |          |          | 50        |
| <b>Total Adversaries Pending</b> | 76      | 74       | 75     | 75     | 79     | 82     | 75     |        |           |         |          |          |           |