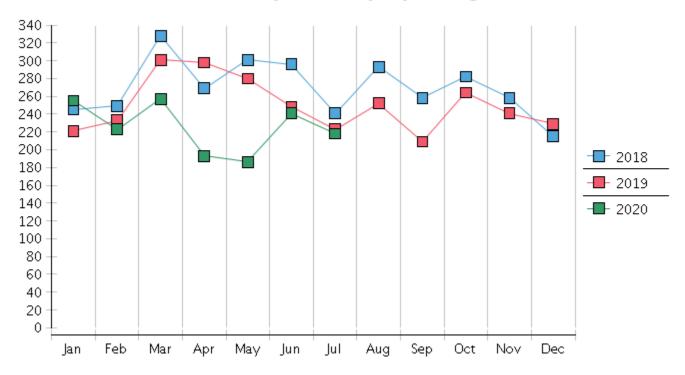

## **Monthly Bankruptcy Filings**

| 2020                             | January | February | March  | April  | May    | June   | July   | August | September | October | November | December | Total YTD |
|----------------------------------|---------|----------|--------|--------|--------|--------|--------|--------|-----------|---------|----------|----------|-----------|
| FILED                            |         |          |        |        |        |        |        |        |           |         |          |          | FILED     |
| Chapter 7 Combined               | 222     | 197      | 230    | 168    | 164    | 214    | 189    |        |           |         |          |          | 1384      |
| Chapter 11                       | 0       | 1        | 2      | 4      | 0      | 3      | 2      |        |           |         |          |          | 12        |
| Chapter 12                       | 0       | 0        | 0      | 0      | 0      | 0      | 1      |        |           |         |          |          | 1         |
| Chapter 13                       | 33      | 25       | 25     | 21     | 22     | 24     | 26     |        |           |         |          |          | 176       |
| Total Filed for Month            | 255     | 223      | 257    | 193    | 186    | 241    | 218    |        |           |         |          |          |           |
| Totals Filed Year-to-Date        | 255     | 478      | 735    | 928    | 1114   | 1355   | 1573   |        |           |         |          |          | 1573      |
| CLOSED                           |         |          |        |        |        |        |        |        |           |         |          |          | CLOSED    |
| Chapter 7 Combined Total         | 188     | 232      | 234    | 167    | 176    | 264    | 177    |        |           |         |          |          | 1438      |
| Asset                            | 10      | 4        | 1      | 6      | 3      | 4      | 0      |        |           |         |          |          | 28        |
| No Asset                         | 178     | 228      | 233    | 161    | 173    | 260    | 177    |        |           |         |          |          | 1410      |
| Chapter 11                       | 0       | 1        | 3      | 1      | 5      | 3      | 2      |        |           |         |          |          | 15        |
| Chapter 12                       | 1       | 0        | 0      | 0      | 1      | 0      | 0      |        |           |         |          |          | 2         |
| Chapter 13                       | 31      | 27       | 22     | 24     | 17     | 17     | 16     |        |           |         |          |          | 154       |
| <b>Totals Closed for Month</b>   | 220     | 260      | 259    | 192    | 199    | 284    | 195    |        |           |         |          |          |           |
| Totals Closed Year-to-Date       | 220     | 480      | 739    | 931    | 1130   | 1414   | 1609   |        |           |         |          |          | 1609      |
| Closing Breakdown                |         |          |        |        |        |        |        |        |           |         |          |          |           |
| Closed by Case Managers          | 65      | 57       | 48     | 54     | 50     | 46     | 37     |        |           |         |          |          | 357       |
| Closed Automatically             | 156     | 203      | 211    | 138    | 149    | 239    | 158    |        |           |         |          |          | 1254      |
| Percent Closed by Case Managers  | 29.41%  | 21.92%   | 18.53% | 28.13% | 25.13% | 16.14% | 18.97% |        |           |         |          |          | 22.16%    |
| Percent Closed Automatically     | 70.59%  | 78.08%   | 81.47% | 71.88% | 74.87% | 83.86% | 81.03% |        |           |         |          |          | 77.84%    |
| PENDING                          |         |          |        |        |        |        |        |        |           |         |          |          |           |
| Chapter 7                        | 986     | 953      | 955    | 959    | 953    | 906    | 922    |        |           |         |          |          |           |
| Chapter 11                       | 33      | 33       | 32     | 35     | 30     | 31     | 31     |        |           |         |          |          |           |
| Chapter 12                       | 3       | 3        | 3      | 3      | 2      | 2      | 3      |        |           |         |          |          |           |
| Chapter 13                       | 887     | 886      | 891    | 889    | 894    | 902    | 912    |        |           |         |          |          |           |
| Total Pending for Month          | 1909    | 1875     | 1881   | 1886   | 1879   | 1841   | 1868   |        |           |         |          |          |           |
| Adversary Proceedings            |         |          |        |        |        |        |        |        |           |         |          |          | AP        |
| Filed                            | 5       | 11       | 8      | 3      | 6      | 7      | 3      |        |           |         |          |          | 43        |
| Closed                           | 10      | 13       | 7      | 3      | 3      | 4      | 10     |        |           |         |          |          | 50        |
| <b>Total Adversaries Pending</b> | 76      | 74       | 75     | 75     | 79     | 82     | 75     |        |           |         |          |          |           |