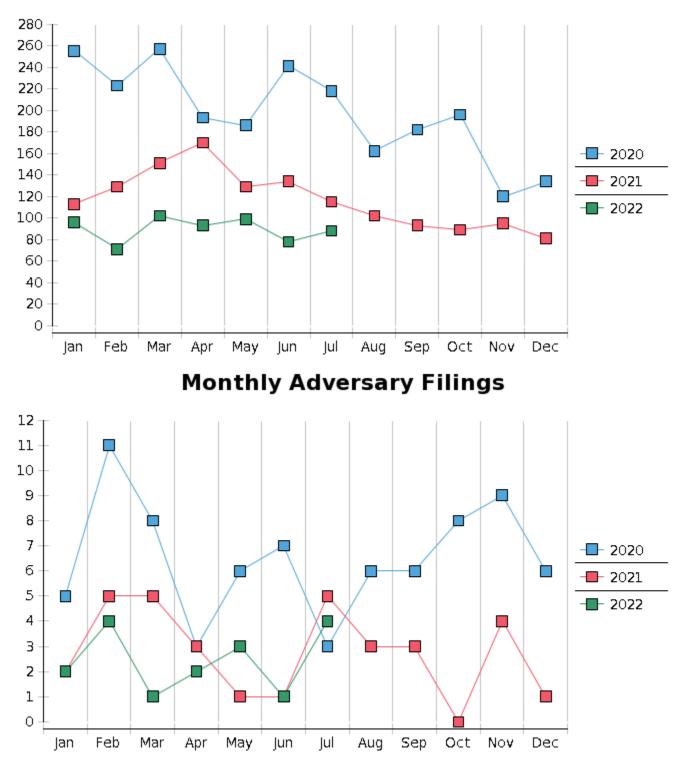

1324    | 1288     | 1298   | 1321   | 1292   | 1272   | 1278   |        |           |         |          |          |           |
| Adversary Proceedings           |         |          |        |        |        |        |        |        |           |         |          |          | AP        |
| Filed                           | 2       | 4        | 1      | 2      | 3      | 1      | 4      |        |           |         |          |          | 17        |
| Closed                          | 2       | 1        | 0      | 5      | 3      | 8      | 5      |        |           |         |          |          | 24        |
| Total Adversaries Pending       | 46      | 50       | 51     | 48     | 48     | 41     | 40     |        |           |         |          |          |           |



### **Monthly Bankruptcy Filings**

# United States Bankruptcy Court - District of New Mexico Pro Se Filings

|                               | Jan    | Feb   | Mar   | Apr   | May   | Jun    | Jul   | Aug   | Sep    | Oct   | Nov   | Dec   | YTD Total |
|-------------------------------|--------|-------|-------|-------|-------|--------|-------|-------|--------|-------|-------|-------|-----------|
| 2021                          | 113    | 129   | 151   | 170   | 129   | 134    | 115   | 102   | 93     | 89    | 95    | 81    | 1,401     |
| pro se 7                      | 11     | 14    | 10    | 12    | 10    | 18     | 6     | 8     | 8      | 3     | 5     | 5     | 110       |
| pro se 13                     | 2      | 2     | 0     | 3     | 1     | 0      | 2     | 1     | 3      |