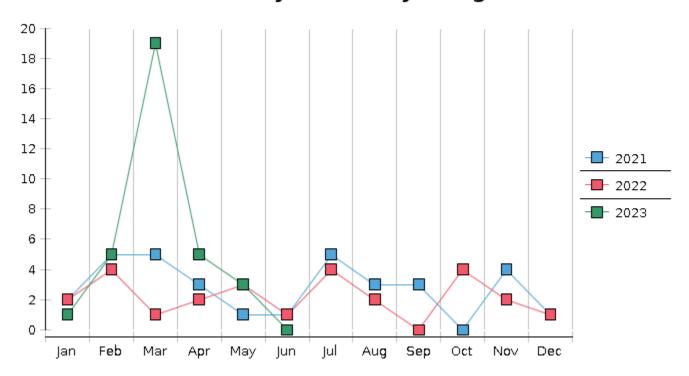

## **Monthly Adversary Filings**

| 2023                             | January | February | March  | April  | May    | June   | July | August | September | October | November | December | Total YTD |
|----------------------------------|---------|----------|--------|--------|--------|--------|------|--------|-----------|---------|----------|----------|-----------|
| FILED                            |         |          |        |        |        |        |      |        |           |         |          |          | FILED     |
| Chapter 7 Combined               | 55      | 70       | 91     | 68     | 65     | 51     |      |        |           |         |          |          | 400       |
| Chapter 11                       | 0       | 0        | 0      | 0      | 1      | 1      |      |        |           |         |          |          | 2         |
| Chapter 12                       | 0       | 0        | 0      | 0      | 0      | 0      |      |        |           |         |          |          | 0         |
| Chapter 13                       | 14      | 17       | 20     | 18     | 16     | 13     |      |        |           |         |          |          | 98        |
| Total Filed for Month            | 69      | 87       | 111    | 86     | 82     | 65     |      |        |           |         |          |          |           |
| Totals Filed Year-to-Date        | 69      | 156      | 267    | 353    | 435    | 500    |      |        |           |         |          |          | 500       |
| CLOSED                           |         |          |        |        |        |        |      |        |           |         |          |          | CLOSED    |
| Chapter 7 Combined Total         | 98      | 60       | 67     | 59     | 93     | 85     |      |        |           |         |          |          | 462       |
| Asset                            | 4       | 3        | 6      | 5      | 3      | 3      |      |        |           |         |          |          | 24        |
| No Asset                         | 94      | 57       | 61     | 54     | 90     | 82     |      |        |           |         |          |          | 438       |
| Chapter 11                       | 3       | 1        | 1      | 2      | 1      | 0      |      |        |           |         |          |          | 8         |
| Chapter 12                       | 0       | 0        | 0      | 0      | 0      | 0      |      |        |           |         |          |          | 0         |
| Chapter 13                       | 22      | 23       | 23     | 12     | 30     | 21     |      |        |           |         |          |          | 131       |
| Totals Closed for Month          | 123     | 84       | 91     | 73     | 124    | 106    |      |        |           |         |          |          |           |
| Totals Closed Year-to-Date       | 123     | 207      | 298    | 371    | 495    | 601    |      |        |           |         |          |          | 601       |
| Closing Breakdown                |         |          |        |        |        |        |      |        |           |         |          |          |           |
| Closed by Case Managers          | 41      | 42       | 51     | 26     | 52     | 40     |      |        |           |         |          |          | 252       |
| Closed Automatically             | 82      | 42       | 40     | 47     | 72     | 66     |      |        |           |         |          |          | 349       |
| Percent Closed by Case Managers  | 33.33%  | 50.0%    | 56.04% | 35.62% | 41.94% | 37.74% |      |        |           |         |          |          | 41.93%    |
| Percent Closed Automatically     | 66.67%  | 50.0%    | 43.96% | 64.38% | 58.06% | 62.26% |      |        |           |         |          |          | 58.07%    |
| PENDING                          |         |          |        |        |        |        |      |        |           |         |          |          |           |
| Chapter 7                        | 405     | 415      | 441    | 450    | 423    | 389    |      |        |           |         |          |          |           |
| Chapter 11                       | 20      | 19       | 18     | 16     | 16     | 17     |      |        |           |         |          |          |           |
| Chapter 12                       | 0       | 0        | 0      | 0      | 0      | 0      |      |        |           |         |          |          |           |
| Chapter 13                       | 675     | 669      | 667    | 673    | 659    | 652    |      |        |           |         |          |          |           |
| Total Pending for Month          | 1100    | 1103     | 1126   | 1139   | 1098   | 1058   |      |        |           |         |          |          |           |
| Adversary Proceedings            |         |          |        |        |        |        |      |        |           |         |          |          | AP        |
| Filed                            | 1       | 5        | 19     | 5      | 3      | 0      |      |        |           |         |          |          | 33        |
| Closed                           | 1       | 1        | 10     | 11     | 5      | 3      |      |        |           |         |          |          | 31        |
| <b>Total Adversaries Pending</b> | 39      | 43       | 52     | 46     | 45     | 42     |      |        |           |         |          |          |           |