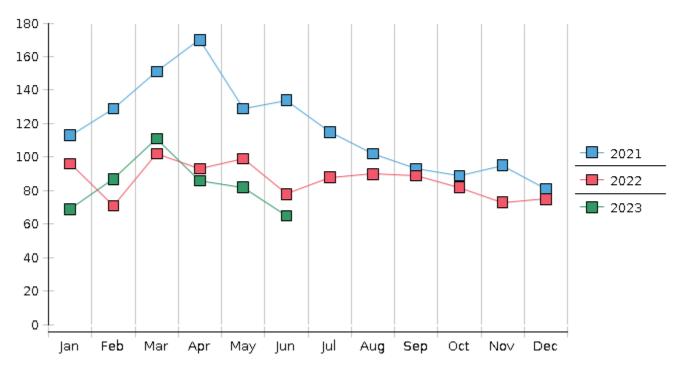

## **Monthly Bankruptcy Filings**

| 2023                             | January | February | March  | April  | May    | June   | July | August | September | October | November | December | Total YTD |
|----------------------------------|---------|----------|--------|--------|--------|--------|------|--------|-----------|---------|----------|----------|-----------|
| FILED                            |         |          |        |        |        |        |      |        |           |         |          |          | FILED     |
| Chapter 7 Combined               | 55      | 70       | 91     | 68     | 65     | 51     |      |        |           |         |          |          | 400       |
| Chapter 11                       | 0       | 0        | 0      | 0      | 1      | 1      |      |        |           |         |          |          | 2         |
| Chapter 12                       | 0       | 0        | 0      | 0      | 0      | 0      |      |        |           |         |          |          | 0         |
| Chapter 13                       | 14      | 17       | 20     | 18     | 16     | 13     |      |        |           |         |          |          | 98        |
| Total Filed for Month            | 69      | 87       | 111    | 86     | 82     | 65     |      |        |           |         |          |          |           |
| Totals Filed Year-to-Date        | 69      | 156      | 267    | 353    | 435    | 500    |      |        |           |         |          |          | 500       |
| CLOSED                           |         |          |        |        |        |        |      |        |           |         |          |          | CLOSED    |
| Chapter 7 Combined Total         | 98      | 60       | 67     | 59     | 93     | 85     |      |        |           |         |          |          | 462       |
| Asset                            | 4       | 3        | 6      | 5      | 3      | 3      |      |        |           |         |          |          | 24        |
| No Asset                         | 94      | 57       | 61     | 54     | 90     | 82     |      |        |           |         |          |          | 438       |
| Chapter 11                       | 3       | 1        | 1      | 2      | 1      | 0      |      |        |           |         |          |          | 8         |
| Chapter 12                       | 0       | 0        | 0      | 0      | 0      | 0      |      |        |           |         |          |          | 0         |
| Chapter 13                       | 22      | 23       | 23     | 12     | 30     | 21     |      |        |           |         |          |          | 131       |
| Totals Closed for Month          | 123     | 84       | 91     | 73     | 124    | 106    |      |        |           |         |          |          |           |
| Totals Closed Year-to-Date       | 123     | 207      | 298    | 371    | 495    | 601    |      |        |           |         |          |          | 601       |
| Closing Breakdown                |         |          |        |        |        |        |      |        |           |         |          |          |           |
| Closed by Case Managers          | 41      | 42       | 51     | 26     | 52     | 40     |      |        |           |         |          |          | 252       |
| Closed Automatically             | 82      | 42       | 40     | 47     | 72     | 66     |      |        |           |         |          |          | 349       |
| Percent Closed by Case Managers  | 33.33%  | 50.0%    | 56.04% | 35.62% | 41.94% | 37.74% |      |        |           |         |          |          | 41.93%    |
| Percent Closed Automatically     | 66.67%  | 50.0%    | 43.96% | 64.38% | 58.06% | 62.26% |      |        |           |         |          |          | 58.07%    |
| PENDING                          |         |          |        |        |        |        |      |        |           |         |          |          |           |
| Chapter 7                        | 405     | 415      | 441    | 450    | 423    | 389    |      |        |           |         |          |          |           |
| Chapter 11                       | 20      | 19       | 18     | 16     | 16     | 17     |      |        |           |         |          |          |           |
| Chapter 12                       | 0       | 0        | 0      | 0      | 0      | 0      |      |        |           |         |          |          |           |
| Chapter 13                       | 675     | 669      | 667    | 673    | 659    | 652    |      |        |           |         |          |          |           |
| Total Pending for Month          | 1100    | 1103     | 1126   | 1139   | 1098   | 1058   |      |        |           |         |          |          |           |
| Adversary Proceedings            |         |          |        |        |        |        |      |        |           |         |          |          | AP        |
| Filed                            | 1       | 5        | 19     | 5      | 3      | 0      |      |        |           |         |          |          | 33        |
| Closed                           | 1       | 1        | 10     | 11     | 5      | 3      |      |        |           |         |          |          | 31        |
| <b>Total Adversaries Pending</b> | 39      | 43       | 52     | 46     | 45     | 42     |      |        |           |         |          |          |           |