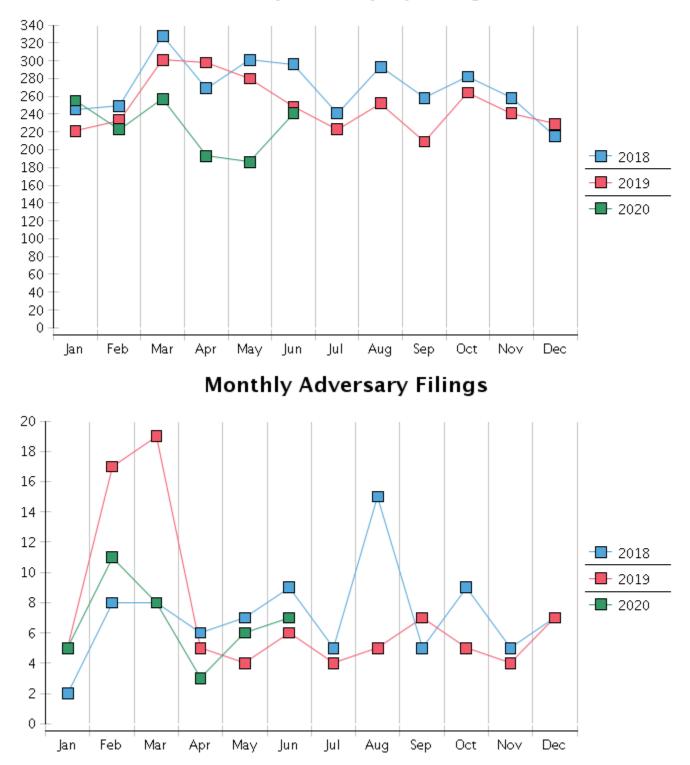

## United States Bankruptcy Court - District of New Mexico Statistics - Year-To-Date Totals

| 2020                            | January | February | March  | April  | May    | June   | July | August | September | October | November | December | Total YTD |
|---------------------------------|---------|----------|--------|--------|--------|--------|------|--------|-----------|---------|----------|----------|-----------|
| FILED                           |         |          |        |        |        |        |      |        |           |         |          |          | FILED     |
| Chapter 7 Combined              | 222     | 197      | 230    | 168    | 164    | 214    |      |        |           |         |          |          | 1195      |
| Chapter 11                      | 0       | 1        | 2      | 4      | 0      | 3      |      |        |           |         |          |          | 10        |
| Chapter 12                      | 0       | 0        | 0      | 0      | 0      | 0      |      |        |           |         |          |          | 0         |
| Chapter 13                      | 33      | 25       | 25     | 21     | 22     | 24     |      |        |           |         |          |          | 150       |
| Total Filed for Month           | 255     | 223      | 257    | 193    | 186    | 241    |      |        |           |         |          |          |           |
| Totals Filed Year-to-Date       | 255     | 478      | 735    | 928    | 1114   | 1355   |      |        |           |         |          |          | 1355      |
| CLOSED                          |         |          |        |        |        |        |      |        |           |         |          |          | CLOSED    |
| Chapter 7 Combined Total        | 188     | 232      | 234    | 167    | 176    | 264    |      |        |           |         |          |          | 1261      |
| Asset                           | 10      | 4        | 1      | 6      | 3      | 4      |      |        |           |         |          |          | 28        |
| No Asset                        | 178     | 228      | 233    | 161    | 173    | 260    |      |        |           |         |          |          | 1233      |
| Chapter 11                      | 0       | 1        | 3      | 1      | 5      | 3      |      |        |           |         |          |          | 13        |
| Chapter 12                      | 1       | 0        | 0      | 0      | 1      | 0      |      |        |           |         |          |          | 2         |
| Chapter 13                      | 31      | 27       | 22     | 24     | 17     | 17     |      |        |           |         |          |          | 138       |
| Totals Closed for Month         | 220     | 260      | 259    | 192    | 199    | 284    |      |        |           |         |          |          |           |
| Totals Closed Year-to-Date      | 220     | 480      | 739    | 931    | 1130   | 1414   |      |        |           |         |          |          | 1414      |
| Closing Breakdown               |         | 1        |        | -      | -      |        |      |        |           |         | -        |          | 1         |
| Closed by Case Managers         | 65      | 57       | 48     | 54     | 50     | 46     |      |        |           |         |          |          | 320       |
| Closed Automatically            | 156     | 203      | 211    | 138    | 149    | 239    |      |        |           |         |          |          | 1096      |
| Percent Closed by Case Managers | 29.41%  | 21.92%   | 18.53% | 28.13% | 25.13% | 16.14% |      |        |           |         |          |          | 22.6%     |
| Percent Closed Automatically    | 70.59%  | 78.08%   | 81.47% | 71.88% | 74.87% | 83.86% |      |        |           |         |          |          | 77.4%     |
| PENDING                         |         | 1        |        | -      | -      |        |      |        |           |         | -        |          |           |
| Chapter 7                       | 982     | 949      | 951    | 955    | 949    | 902    |      |        |           |         |          |          |           |
| Chapter 11                      | 33      | 33       | 32     | 35     | 30     | 31     |      |        |           |         |          |          |           |
| Chapter 12                      | 3       | 3        | 3      | 3      | 2      | 2      |      |        |           |         |          |          |           |
| Chapter 13                      | 891     | 890      | 895    | 893    | 898    | 906    |      |        |           |         |          |          |           |
| Total Pending for Month         | 1909    | 1875     | 1881   | 1886   | 1879   | 1841   |      |        |           |         |          |          |           |
| Adversary Proceedings           |         |          |        |        |        |        |      |        | 1         |         | 1        |          | AP        |
| Filed                           | 5       | 11       | 8      | 3      | 6      | 7      |      |        |           |         |          |          | 40        |
| Closed                          | 10      | 13       | 7      | 3      | 3      | 4      |      |        |           |         |          |          | 40        |
| Total Adversaries Pending       | 76      | 74       | 75     | 75     | 79     | 82     |      |        |           |         |          |          |           |

### **Monthly Bankruptcy Filings**

# United States Bankruptcy Court - District of New Mexico Pro Se Filings

|                               | Jan    | Feb    | Mar    | Apr   | May   | Jun   | Jul    | Aug    | Sep    | Oct    | Nov  | Dec   | YTD Total |
|-------------------------------|--------|--------|--------|-------|-------|-------|--------|--------|--------|--------|------|-------|-----------|
| 2019                          | 221    | 233    | 301    | 298   | 280   | 248   | 223    | 252    | 209    | 264    | 241  | 229   | 2,999     |
| pro se 7                      | 28     | 18     | 23     | 26    | 18    | 15    | 19     | 19     | 22     | 30     | 17   | 16    | 251       |
| pro se 13                     | 3      | 8      | 7      | 3     | 6     | 8     | 6      | 7      | 4      | 5      | 3    | 5     | 65        |
| pro se with<br>BPP            | 19     | 10     | 14     | 15    | 11    | 10    | 9      | 8      | 11     | 18     | 14   | 8     | 147       |
| % Of<br>Bankruptcies<br>Filed | 14.03% | 11.16% | 9.97%  | 9.73% | 8.93% | 9.27% | 11.21% | 10.32% | 12.44% | 13.26% | 8.3% | 9.17% | 10.54%    |
|                               |        |        |        |       |       |       |        |        |        |        |      |       |           |
| 2020                          | 255    | 223    | 257    | 193   | 186   | 241   |        |        |        |        |      |       | 1,355     |
| pro se 7                      | 30     | 20     | 26     | 11    | 10    | 20    |        |        |        |        |      |       | 117       |
| pro se 13                     | 7      | 4      | 1      | 0     | 1     | 0     |        |        |        |        |      |       | 13        |
| pro se with<br>BPP            | 13     | 10     | 15     | 2     | 6     | 14    |        |        |        |        |      |       | 60        |
| % Of<br>Bankruptcies<br>Filed | 14.51% | 10.76% | 10.51% | 5.7%  | 5.91% | 8.3%  |        |        |        |        |      |       | 9.59%     |
|                               | Jan    | Feb    | Mar    | Apr   | May   | Jun   | Jul    | Aug    | Sep    | Oct    | Nov  | Dec   | YTD Total |