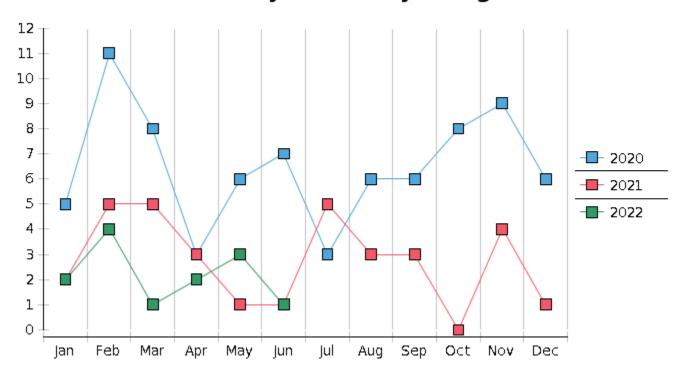

## **Monthly Adversary Filings**

| 2022                             | January | February | March  | April  | May    | June   | July | August | September | October | November | December | Total YTD |
|----------------------------------|---------|----------|--------|--------|--------|--------|------|--------|-----------|---------|----------|----------|-----------|
| FILED                            |         |          |        |        |        |        |      |        |           |         |          |          | FILED     |
| Chapter 7 Combined               | 81      | 57       | 86     | 76     | 90     | 62     |      |        |           |         |          |          | 452       |
| Chapter 11                       | 1       | 0        | 1      | 0      | 0      | 0      |      |        |           |         |          |          | 2         |
| Chapter 12                       | 0       | 0        | 0      | 0      | 0      | 0      |      |        |           |         |          |          | 0         |
| Chapter 13                       | 14      | 14       | 15     | 17     | 9      | 16     |      |        |           |         |          |          | 85        |
| Total Filed for Month            | 96      | 71       | 102    | 93     | 99     | 78     |      |        |           |         |          |          |           |
| Totals Filed Year-to-Date        | 96      | 167      | 269    | 362    | 461    | 539    |      |        |           |         |          |          | 539       |
| CLOSED                           |         |          |        |        |        |        |      |        |           |         |          |          | CLOSED    |
| Chapter 7 Combined Total         | 95      | 87       | 71     | 53     | 116    | 87     |      |        |           |         |          |          | 509       |
| Asset                            | 3       | 3        | 5      | 3      | 8      | 4      |      |        |           |         |          |          | 26        |
| No Asset                         | 92      | 84       | 66     | 50     | 108    | 83     |      |        |           |         |          |          | 483       |
| Chapter 11                       | 1       | 2        | 1      | 4      | 1      | 0      |      |        |           |         |          |          | 9         |
| Chapter 12                       | 0       | 0        | 0      | 0      | 0      | 0      |      |        |           |         |          |          | 0         |
| Chapter 13                       | 18      | 23       | 23     | 19     | 16     | 14     |      |        |           |         |          |          | 113       |
| <b>Totals Closed for Month</b>   | 114     | 112      | 95     | 76     | 133    | 101    |      |        |           |         |          |          |           |
| Totals Closed Year-to-Date       | 114     | 226      | 321    | 397    | 530    | 631    |      |        |           |         |          |          | 631       |
| Closing Breakdown                |         |          |        |        |        |        |      |        |           |         |          |          |           |
| Closed by Case Managers          | 32      | 35       | 41     | 39     | 41     | 39     |      |        |           |         |          |          | 227       |
| Closed Automatically             | 82      | 77       | 54     | 37     | 92     | 62     |      |        |           |         |          |          | 404       |
| Percent Closed by Case Managers  | 28.07%  | 31.25%   | 43.16% | 51.32% | 30.83% | 38.61% |      |        |           |         |          |          | 35.97%    |
| Percent Closed Automatically     | 71.93%  | 68.75%   | 56.84% | 48.68% | 69.17% | 61.39% |      |        |           |         |          |          | 64.03%    |
| PENDING                          |         |          |        |        |        |        |      |        |           |         |          |          |           |
| Chapter 7                        | 519     | 494      | 512    | 540    | 519    | 496    |      |        |           |         |          |          |           |
| Chapter 11                       | 28      | 26       | 26     | 23     | 22     | 22     |      |        |           |         |          |          |           |
| Chapter 12                       | 0       | 0        | 0      | 0      | 0      | 1      |      |        |           |         |          |          |           |
| Chapter 13                       | 777     | 768      | 760    | 758    | 751    | 753    |      |        |           |         |          |          |           |
| Total Pending for Month          | 1324    | 1288     | 1298   | 1321   | 1292   | 1272   |      |        |           |         |          |          |           |
| Adversary Proceedings            |         |          |        |        |        |        |      |        |           |         |          |          | AP        |
| Filed                            | 2       | 4        | 1      | 2      | 3      | 1      |      |        |           |         |          |          | 13        |
| Closed                           | 2       | 1        | 0      | 5      | 3      | 8      |      |        |           |         |          |          | 19        |
| <b>Total Adversaries Pending</b> | 46      | 50       | 51     | 48     | 48     | 41     |      |        |           |         |          |          |           |