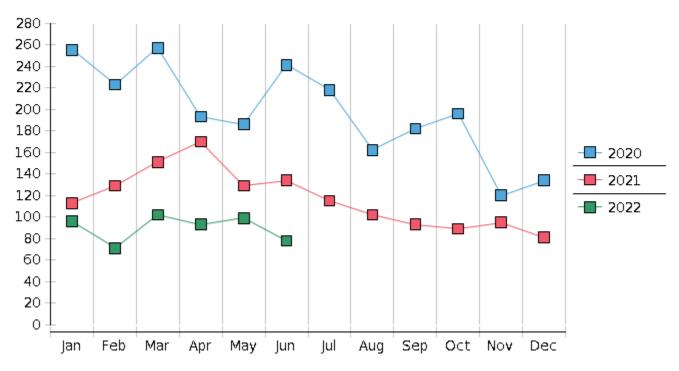

## **Monthly Bankruptcy Filings**

| 2022                             | January | February | March  | April  | May    | June   | July | August | September | October | November | December | Total YTD |
|----------------------------------|---------|----------|--------|--------|--------|--------|------|--------|-----------|---------|----------|----------|-----------|
| FILED                            |         |          |        |        |        |        |      |        |           |         |          |          | FILED     |
| Chapter 7 Combined               | 81      | 57       | 86     | 76     | 90     | 62     |      |        |           |         |          |          | 452       |
| Chapter 11                       | 1       | 0        | 1      | 0      | 0      | 0      |      |        |           |         |          |          | 2         |
| Chapter 12                       | 0       | 0        | 0      | 0      | 0      | 0      |      |        |           |         |          |          | 0         |
| Chapter 13                       | 14      | 14       | 15     | 17     | 9      | 16     |      |        |           |         |          |          | 85        |
| Total Filed for Month            | 96      | 71       | 102    | 93     | 99     | 78     |      |        |           |         |          |          |           |
| Totals Filed Year-to-Date        | 96      | 167      | 269    | 362    | 461    | 539    |      |        |           |         |          |          | 539       |
| CLOSED                           |         |          |        |        |        |        |      |        |           |         |          |          | CLOSED    |
| Chapter 7 Combined Total         | 95      | 87       | 71     | 53     | 116    | 87     |      |        |           |         |          |          | 509       |
| Asset                            | 3       | 3        | 5      | 3      | 8      | 4      |      |        |           |         |          |          | 26        |
| No Asset                         | 92      | 84       | 66     | 50     | 108    | 83     |      |        |           |         |          |          | 483       |
| Chapter 11                       | 1       | 2        | 1      | 4      | 1      | 0      |      |        |           |         |          |          | 9         |
| Chapter 12                       | 0       | 0        | 0      | 0      | 0      | 0      |      |        |           |         |          |          | 0         |
| Chapter 13                       | 18      | 23       | 23     | 19     | 16     | 14     |      |        |           |         |          |          | 113       |
| <b>Totals Closed for Month</b>   | 114     | 112      | 95     | 76     | 133    | 101    |      |        |           |         |          |          |           |
| Totals Closed Year-to-Date       | 114     | 226      | 321    | 397    | 530    | 631    |      |        |           |         |          |          | 631       |
| Closing Breakdown                |         |          |        |        |        |        |      |        |           |         |          |          |           |
| Closed by Case Managers          | 32      | 35       | 41     | 39     | 41     | 39     |      |        |           |         |          |          | 227       |
| Closed Automatically             | 82      | 77       | 54     | 37     | 92     | 62     |      |        |           |         |          |          | 404       |
| Percent Closed by Case Managers  | 28.07%  | 31.25%   | 43.16% | 51.32% | 30.83% | 38.61% |      |        |           |         |          |          | 35.97%    |
| Percent Closed Automatically     | 71.93%  | 68.75%   | 56.84% | 48.68% | 69.17% | 61.39% |      |        |           |         |          |          | 64.03%    |
| PENDING                          |         |          |        |        |        |        |      |        |           |         |          |          |           |
| Chapter 7                        | 519     | 494      | 512    | 540    | 519    | 496    |      |        |           |         |          |          |           |
| Chapter 11                       | 28      | 26       | 26     | 23     | 22     | 22     |      |        |           |         |          |          |           |
| Chapter 12                       | 0       | 0        | 0      | 0      | 0      | 1      |      |        |           |         |          |          |           |
| Chapter 13                       | 777     | 768      | 760    | 758    | 751    | 753    |      |        |           |         |          |          |           |
| Total Pending for Month          | 1324    | 1288     | 1298   | 1321   | 1292   | 1272   |      |        |           |         |          |          |           |
| Adversary Proceedings            |         |          |        |        |        |        |      |        |           |         |          |          | AP        |
| Filed                            | 2       | 4        | 1      | 2      | 3      | 1      |      |        |           |         |          |          | 13        |
| Closed                           | 2       | 1        | 0      | 5      | 3      | 8      |      |        |           |         |          |          | 19        |
| <b>Total Adversaries Pending</b> | 46      | 50       | 51     | 48     | 48     | 41     |      |        |           |         |          |          |           |