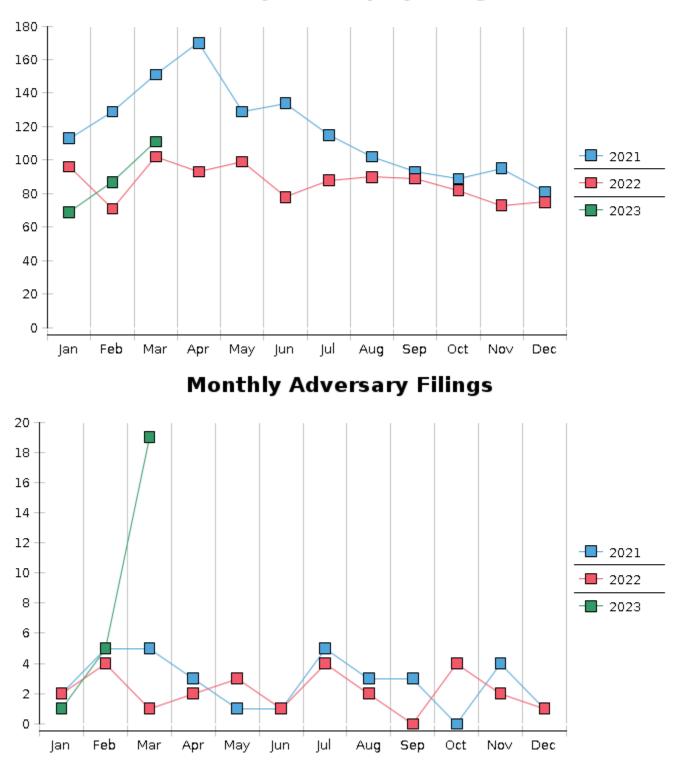

United States Bankruptcy Court - District of New Mexico District of New Mexico

**Monthly Bankruptcy Filings** 