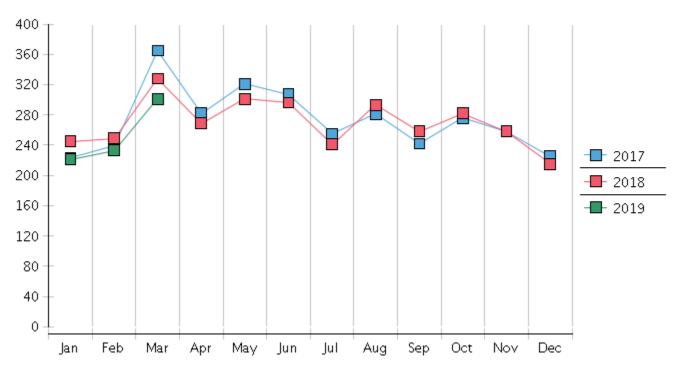

1955    | 1860     | 1923   |       |     |      |      |        |           |         |          |          |           |
| Adversary Proceedings            |         |          |        |       |     |      |      |        |           |         |          |          | AP        |
| Filed                            | 5       | 16       | 19     |       |     |      |      |        |           |         |          |          | 40        |
| Closed                           | 7       | 7        | 4      |       |     |      |      |        |           |         |          |          | 18        |
| <b>Total Adversaries Pending</b> | 81      | 90       | 105    |       |     |      |      |        |           |         |          |          |           |

### **Monthly Bankruptcy Filings**



## **Monthly Adversary Filings**



# United States Bankruptcy Court - District of New Mexico Pro Se Filings

|                               | Jan    | Feb    | Mar   | Apr   | May    | Jun    | Jul    | Aug   | Sep   | Oct   | Nov   | Dec    | YTD Total |
|-------------------------------|--------|--------|-------|-------|--------|--------|--------|-------|-------|-------|-------|--------|-----------|
| 2018                          | 245    | 249    | 328   | 269   | 301    | 296    | 241    | 293   | 258   | 282   | 258   | 215    | 3,235     |
| pro se 7                      | 22     | 20     | 22    | 20    | 38     | 29     | 32     | 29    | 19    | 21    | 20    | 25     | 297       |
| pro se 13                     | 2      | 2      | 5     | 1     | 1      | 2      | 2      | 4