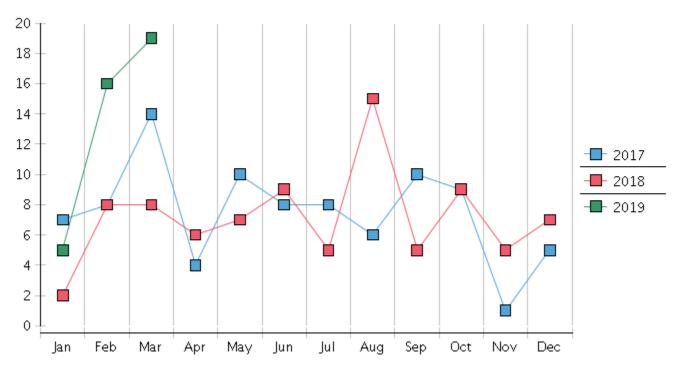

|     |      |      |        |           |         |          |          |           |
| Adversary Proceedings            |         |          |        |       |     |      |      |        |           |         |          |          | AP        |
| Filed                            | 5       | 16       | 19     |       |     |      |      |        |           |         |          |          | 40        |
| Closed                           | 7       | 7        | 4      |       |     |      |      |        |           |         |          |          | 18        |
| <b>Total Adversaries Pending</b> | 81      | 90       | 105    |       |     |      |      |        |           |         |          |          |           |

### **Monthly Bankruptcy Filings**



## **Monthly Adversary Filings**



# United States Bankruptcy Court - District of New Mexico Pro Se Filings

|                               | Jan    | Feb    | Mar   | Apr   | May    | Jun    | Jul    | Aug   | Sep   | Oct   | Nov   | Dec    | YTD Total |
|-------------------------------|--------|--------|-------|-------|--------|--------|--------|-------|-------|-------|-------|--------|-----------|
| 2018                          | 245    | 249    | 328   | 269   | 301    | 296    | 241    | 293   | 258   | 282   | 258   | 215    | 3,235     |
| pro se 7                      | 22     | 20     | 22    | 20    | 38     | 29     | 32     | 29    | 19    | 21    | 20    | 25     | 297       |
| pro se 13                     | 2      | 2      | 5     | 1     | 1      | 2      | 2      | 4     | 3     | 4     | 2     | 2