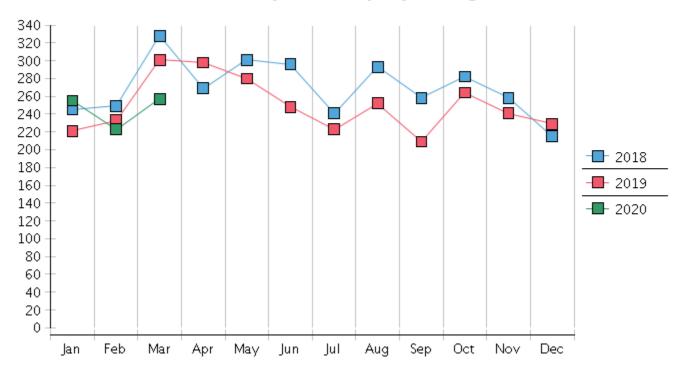

### **Monthly Bankruptcy Filings**

#### March 2020 Report

| Capsule View             | Mar 2020   | Feb 2020   | Mar 2019                | % Change        |                           |  |  |
|--------------------------|------------|------------|-------------------------|-----------------|---------------------------|--|--|
|                          | this month | last month | this month last<br>year | from last month | from this month last year |  |  |
| Bankruptcies Filed       |            |            |                         |                 |                           |  |  |
| Chapter 7                | 230        | 197        | 262                     | 16.75%          | -12.21%                   |  |  |
| Chapter 11               | 2          | 1          | 2                       | 100%            | 0%                        |  |  |
| Chapter 12               | 0          | 0          | 0                       | 0%              | 0%                        |  |  |
| Chapter 13               | 25         | 25         | 37                      | 0%              | -32.43%                   |  |  |
| TOTAL BANKRUPTCY FILINGS | 257        | 223        | 301                     | 15.25%          | -14.62%                   |  |  |
| Adversaries              |            |            |                         |                 |                           |  |  |
| Adversaries Filed        | 8          | 11         | 19                      | -27.27%         | -57.89%                   |  |  |

| 2020                             | January | February | March  | April | May | June | July | August | September | October | November | December | Total YTD |
|----------------------------------|---------|----------|--------|-------|-----|------|------|--------|-----------|---------|----------|----------|-----------|
| FILED                            |         |          |        |       |     |      |      |        |           |         |          |          | FILED     |
| Chapter 7 Combined               | 222     | 197      | 230    |       |     |      |      |        |           |         |          |          | 649       |
| Chapter 11                       | 0       | 1        | 2      |       |     |      |      |        |           |         |          |          | 3         |
| Chapter 12                       | 0       | 0        | 0      |       |     |      |      |        |           |         |          |          | 0         |
| Chapter 13                       | 33      | 25       | 25     |       |     |      |      |        |           |         |          |          | 83        |
| Total Filed for Month            | 255     | 223      | 257    |       |     |      |      |        |           |         |          |          |           |
| Totals Filed Year-to-Date        | 255     | 478      | 735    |       |     |      |      |        |           |         |          |          | 735       |
| CLOSED                           |         |          |        |       |     |      |      |        |           |         |          |          | CLOSED    |
| Chapter 7 Combined Total         | 188     | 232      | 234    |       |     |      |      |        |           |         |          |          | 654       |
| Asset                            | 10      | 4        | 1      |       |     |      |      |        |           |         |          |          | 15        |
| No Asset                         | 178     | 228      | 233    |       |     |      |      |        |           |         |          |          | 639       |
| Chapter 11                       | 0       | 1        | 3      |       |     |      |      |        |           |         |          |          | 4         |
| Chapter 12                       | 1       | 0        | 0      |       |     |      |      |        |           |         |          |          | 1         |
| Chapter 13                       | 31      | 27       | 22     |       |     |      |      |        |           |         |          |          | 80        |
| <b>Totals Closed for Month</b>   | 220     | 260      | 259    |       |     |      |      |        |           |         |          |          |           |
| Totals Closed Year-to-Date       | 220     | 480      | 739    |       |     |      |      |        |           |         |          |          | 739       |
| Closing Breakdown                |         |          |        |       |     |      |      |        |           |         |          |          |           |
| Closed by Case Managers          | 65      | 57       | 48     |       |     |      |      |        |           |         |          |          | 170       |
| Closed Automatically             | 156     | 203      | 211    |       |     |      |      |        |           |         |          |          | 570       |
| Percent Closed by Case Managers  | 29.41%  | 21.92%   | 18.53% |       |     |      |      |        |           |         |          |          | 22.97%    |
| Percent Closed Automatically     | 70.59%  | 78.08%   | 81.47% |       |     |      |      |        |           |         |          |          | 77.03%    |
| PENDING                          |         |          |        |       |     |      |      |        |           |         |          |          |           |
| Chapter 7                        | 967     | 934      | 937    |       |     |      |      |        |           |         |          |          |           |
| Chapter 11                       | 35      | 35       | 34     |       |     |      |      |        |           |         |          |          |           |
| Chapter 12                       | 3       | 3        | 3      |       |     |      |      |        |           |         |          |          |           |
| Chapter 13                       | 905     | 904      | 908    |       |     |      |      |        |           |         |          |          |           |
| Total Pending for Month          | 1910    | 1876     | 1882   |       |     |      |      |        |           |         |          |          |           |
| Adversary Proceedings            |         |          |        |       |     |      |      |        |           |         |          |          | AP        |
| Filed                            | 5       | 11       | 8      |       |     |      |      |        |           |         |          |          | 24        |
| Closed                           | 10      | 13       | 7      |       |     |      |      |        |           |         |          |          | 30        |
| <b>Total Adversaries Pending</b> | 76      | 74       | 75     |       |     |      |      |        |           |         |          |          |           |