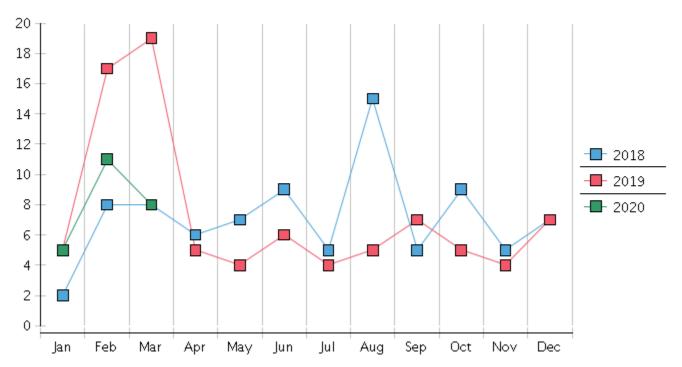

## **Monthly Adversary Filings**

#### March 2020 Report

| Capsule View             | Mar 2020   | Feb 2020   | Mar 2019                | % Change        |                           |  |  |
|--------------------------|------------|------------|-------------------------|-----------------|---------------------------|--|--|
|                          | this month | last month | this month last<br>year | from last month | from this month last year |  |  |
| Bankruptcies Filed       |            |            |                         |                 |                           |  |  |
| Chapter 7                | 230        | 197        | 262                     | 16.75%          | -12.21%                   |  |  |
| Chapter 11               | 2          | 1          | 2                       | 100%            | 0%                        |  |  |
| Chapter 12               | 0          | 0          | 0                       | 0%              | 0%                        |  |  |
| Chapter 13               | 25         | 25         | 37                      | 0%              | -32.43%                   |  |  |
| TOTAL BANKRUPTCY FILINGS | 257        | 223        | 301                     | 15.25%          | -14.62%                   |  |  |
| Adversaries              |            |            |                         |                 |                           |  |  |
| Adversaries Filed        | 8          | 11         | 19                      | -27.27%         | -57.89%                   |  |  |

| 2020                             | January | February | March  | April | May | June | July | August | September | October | November | December | Total YTD |
|----------------------------------|---------|----------|--------|-------|-----|------|------|--------|-----------|---------|----------|----------|-----------|
| FILED                            |         |          |        |       |     |      |      |        |           |         |          |          | FILED     |
| Chapter 7 Combined               | 222     | 197      | 230    |       |     |      |      |        |           |         |          |          | 649       |
| Chapter 11                       | 0       | 1        | 2      |       |     |      |      |        |           |         |          |          | 3         |
| Chapter 12                       | 0       | 0        | 0      |       |     |      |      |        |           |         |          |          | 0         |
| Chapter 13                       | 33      | 25       | 25     |       |     |      |      |        |           |         |          |          | 83        |
| Total Filed for Month            | 255     | 223      | 257    |       |     |      |      |        |           |         |          |          |           |
| Totals Filed Year-to-Date        | 255     | 478      | 735    |       |     |      |      |        |           |         |          |          | 735       |
| CLOSED                           |         |          |        |       |     |      |      |        |           |         |          |          | CLOSED    |
| Chapter 7 Combined Total         | 188     | 232      | 234    |       |     |      |      |        |           |         |          |          | 654       |
| Asset                            | 10      | 4        | 1      |       |     |      |      |        |           |         |          |          | 15        |
| No Asset                         | 178     | 228      | 233    |       |     |      |      |        |           |         |          |          | 639       |
| Chapter 11                       | 0       | 1        | 3      |       |     |      |      |        |           |         |          |          | 4         |
| Chapter 12                       | 1       | 0        | 0      |       |     |      |      |        |           |         |          |          | 1         |
| Chapter 13                       | 31      | 27       | 22     |       |     |      |      |        |           |         |          |          | 80        |
| <b>Totals Closed for Month</b>   | 220     | 260      | 259    |       |     |      |      |        |           |         |          |          |           |
| Totals Closed Year-to-Date       | 220     | 480      | 739    |       |     |      |      |        |           |         |          |          | 739       |
| Closing Breakdown                |         |          |        |       |     |      |      |        |           |         |          |          |           |
| Closed by Case Managers          | 65      | 57       | 48     |       |     |      |      |        |           |         |          |          | 170       |
| Closed Automatically             | 156     | 203      | 211    |       |     |      |      |        |           |         |          |          | 570       |
| Percent Closed by Case Managers  | 29.41%  | 21.92%   | 18.53% |       |     |      |      |        |           |         |          |          | 22.97%    |
| Percent Closed Automatically     | 70.59%  | 78.08%   | 81.47% |       |     |      |      |        |           |         |          |          | 77.03%    |
| PENDING                          |         |          |        |       |     |      |      |        |           |         |          |          |           |
| Chapter 7                        | 967     | 934      | 937    |       |     |      |      |        |           |         |          |          |           |
| Chapter 11                       | 35      | 35       | 34     |       |     |      |      |        |           |         |          |          |           |
| Chapter 12                       | 3       | 3        | 3      |       |     |      |      |        |           |         |          |          |           |
| Chapter 13                       | 905     | 904      | 908    |       |     |      |      |        |           |         |          |          |           |
| Total Pending for Month          | 1910    | 1876     | 1882   |       |     |      |      |        |           |         |          |          |           |
| Adversary Proceedings            |         |          |        |       |     |      |      |        |           |         |          |          | AP        |
| Filed                            | 5       | 11       | 8      |       |     |      |      |        |           |         |          |          | 24        |
| Closed                           | 10      | 13       | 7      |       |     |      |      |        |           |         |          |          | 30        |
| <b>Total Adversaries Pending</b> | 76      | 74       | 75     |       |     |      |      |        |           |         |          |          |           |