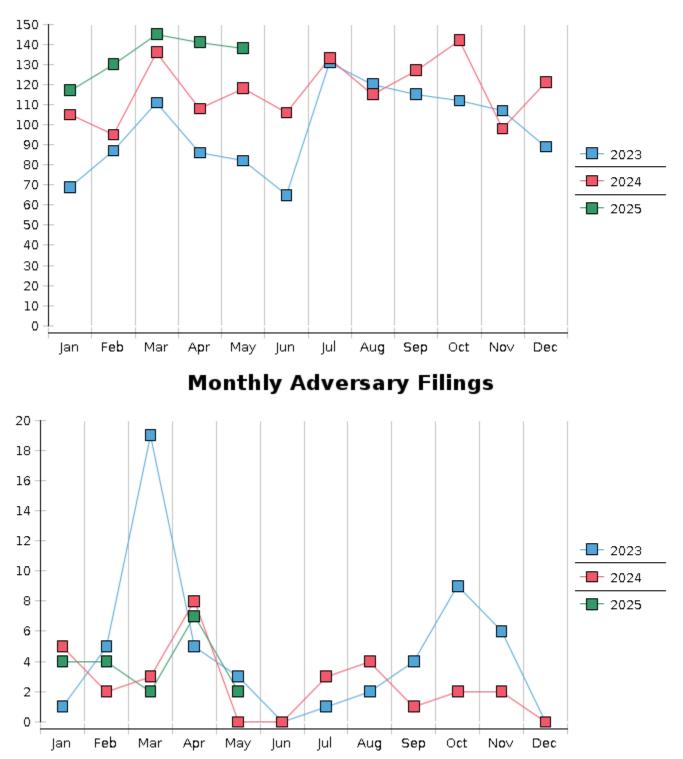

## United States Bankruptcy Court - District of New Mexico Statistics - Year-To-Date Totals

| 2025                             | January | February | March  | April  | May    | June | July | August | September | October | November | December | Total YTD |
|----------------------------------|---------|----------|--------|--------|--------|------|------|--------|-----------|---------|----------|----------|-----------|
| FILED                            |         |          |        |        |        |      |      |        |           |         |          |          | FILED     |
| Chapter 7 Combined               | 99      | 117      | 130    | 118    | 121    |      |      |        |           |         |          |          | 585       |
| Chapter 11                       | 1       | 1        | 0      | 1      | 0      |      |      |        |           |         |          |          | 3         |
| Chapter 12                       | 0       | 0        | 0      | 0      | 0      |      |      |        |           |         |          |          | 0         |
| Chapter 13                       | 17      | 12       | 15     | 22     | 17     |      |      |        |           |         |          |          | 83        |
| Total Filed for Month            | 117     | 130      | 145    | 141    | 138    |      |      |        |           |         |          |          |           |
| Totals Filed Year-to-Date        | 117     | 247      | 392    | 533    | 671    |      |      |        |           |         |          |          | 671       |
| CLOSED                           |         |          |        |        |        |      |      |        |           |         |          |          | CLOSED    |
| Chapter 7 Combined Total         | 126     | 98       | 103    | 69     | 107    |      |      |        |           |         |          |          | 503       |
| Asset                            | 0       | 1        | 0      | 1      | 2      |      |      |        |           |         |          |          | 4         |
| No Asset                         | 126     | 97       | 103    | 68     | 105    |      |      |        |           |         |          |          | 499       |
| Chapter 11                       | 1       | 0        | 1      | 4      | 1      |      |      |        |           |         |          |          | 7         |
| Chapter 12                       | 0       | 0        | 0      | 0      | 0      |      |      |        |           |         |          |          | 0         |
| Chapter 13                       | 15      | 32       | 18     | 14     | 25     |      |      |        |           |         |          |          | 104       |
| Totals Closed for Month          | 142     | 130      | 122    | 87     | 133    |      |      |        |           |         |          |          |           |
| Totals Closed Year-to-Date       | 142     | 272      | 394    | 481    | 614    |      |      |        |           |         |          |          | 614       |
| Closing Breakdown                |         |          |        |        |        |      |      |        |           |         | _        |          |           |
| Closed by Case Managers          | 34      | 45       | 29     | 32     | 41     |      |      |        |           |         |          |          | 181       |
| Closed Automatically             | 108     | 85       | 94     | 55     | 92     |      |      |        |           |         |          |          | 434       |
| Percent Closed by Case Managers  | 23.94%  | 34.62%   | 23.58% | 36.78% | 30.83% |      |      |        |           |         |          |          | 29.43%    |
| Percent Closed Automatically     | 76.06%  | 65.38%   | 76.42% | 63.22% | 69.17% |      |      |        |           |         |          |          | 70.57%    |
| PENDING                          |         | -        |        |        |        |      |      |        |           |         | _        |          |           |
| Chapter 7                        | 419     | 441      | 471    | 522    | 536    |      |      |        |           |         |          |          |           |
| Chapter 11                       | 15      | 16       | 16     | 15     | 14     |      |      |        |           |         |          |          |           |
| Chapter 12                       | 1       | 1        | 1      | 2      | 2      |      |      |        |           |         |          |          |           |
| Chapter 13                       | 565     | 545      | 542    | 549    | 541    |      |      |        |           |         |          |          |           |
| Total Pending for Month          | 1000    | 1003     | 1030   | 1088   | 1093   |      |      |        |           |         |          |          |           |
| Adversary Proceedings            |         | 1        | -      | I      | 1      |      |      |        |           |         | i i i    |          | AP        |
| Filed                            | 4       | 4        | 2      | 7      | 2      |      |      |        |           |         |          |          | 19        |
| Closed                           | 3       | 5        | 2      | 1      | 2      |      |      |        |           |         |          |          | 13        |
| <b>Total Adversaries Pending</b> | 32      | 31       | 31     | 37     | 37     |      |      |        |           |         |          |          |           |

### **Monthly Bankruptcy Filings**