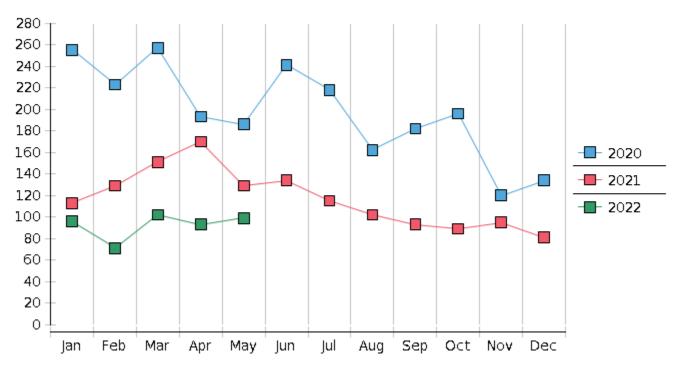

## **Monthly Bankruptcy Filings**

| 2022                             | January | February | March  | April  | May    | June | July | August | September | October | November | December | Total YTD |
|----------------------------------|---------|----------|--------|--------|--------|------|------|--------|-----------|---------|----------|----------|-----------|
| FILED                            |         |          |        |        |        |      |      |        |           |         |          |          | FILED     |
| Chapter 7 Combined               | 81      | 57       | 86     | 76     | 90     |      |      |        |           |         |          |          | 390       |
| Chapter 11                       | 1       | 0        | 1      | 0      | 0      |      |      |        |           |         |          |          | 2         |
| Chapter 12                       | 0       | 0        | 0      | 0      | 0      |      |      |        |           |         |          |          | 0         |
| Chapter 13                       | 14      | 14       | 15     | 17     | 9      |      |      |        |           |         |          |          | 69        |
| Total Filed for Month            | 96      | 71       | 102    | 93     | 99     |      |      |        |           |         |          |          |           |
| Totals Filed Year-to-Date        | 96      | 167      | 269    | 362    | 461    |      |      |        |           |         |          |          | 461       |
| CLOSED                           |         |          |        |        |        |      |      |        |           |         |          |          | CLOSED    |
| Chapter 7 Combined Total         | 95      | 87       | 71     | 53     | 116    |      |      |        |           |         |          |          | 422       |
| Asset                            | 3       | 3        | 5      | 3      | 8      |      |      |        |           |         |          |          | 22        |
| No Asset                         | 92      | 84       | 66     | 50     | 108    |      |      |        |           |         |          |          | 400       |
| Chapter 11                       | 1       | 2        | 1      | 4      | 1      |      |      |        |           |         |          |          | 9         |
| Chapter 12                       | 0       | 0        | 0      | 0      | 0      |      |      |        |           |         |          |          | 0         |
| Chapter 13                       | 18      | 23       | 23     | 19     | 16     |      |      |        |           |         |          |          | 99        |
| <b>Totals Closed for Month</b>   | 114     | 112      | 95     | 76     | 133    |      |      |        |           |         |          |          |           |
| Totals Closed Year-to-Date       | 114     | 226      | 321    | 397    | 530    |      |      |        |           |         |          |          | 530       |
| Closing Breakdown                |         |          |        |        |        |      |      |        |           |         |          |          |           |
| Closed by Case Managers          | 32      | 35       | 41     | 39     | 41     |      |      |        |           |         |          |          | 188       |
| Closed Automatically             | 82      | 77       | 54     | 37     | 92     |      |      |        |           |         |          |          | 342       |
| Percent Closed by Case Managers  | 28.07%  | 31.25%   | 43.16% | 51.32% | 30.83% |      |      |        |           |         |          |          | 35.47%    |
| Percent Closed Automatically     | 71.93%  | 68.75%   | 56.84% | 48.68% | 69.17% |      |      |        |           |         |          |          | 64.53%    |
| PENDING                          |         |          |        |        |        |      |      |        |           |         |          |          |           |
| Chapter 7                        | 515     | 490      | 508    | 536    | 515    |      |      |        |           |         |          |          |           |
| Chapter 11                       | 28      | 26       | 26     | 23     | 22     |      |      |        |           |         |          |          |           |
| Chapter 12                       | 0       | 0        | 0      | 0      | 0      |      |      |        |           |         |          |          |           |
| Chapter 13                       | 781     | 772      | 764    | 762    | 755    |      |      |        |           |         |          |          |           |
| Total Pending for Month          | 1324    | 1288     | 1298   | 1321   | 1292   |      |      |        |           |         |          |          |           |
| Adversary Proceedings            |         |          |        |        |        |      |      |        |           |         |          |          | AP        |
| Filed                            | 2       | 4        | 1      | 2      | 3      |      |      |        |           |         |          |          | 12        |
| Closed                           | 2       | 1        | 0      | 5      | 3      |      |      |        |           |         |          |          | 11        |
| <b>Total Adversaries Pending</b> | 46      | 50       | 51     | 48     | 48     |      |      |        |           |         |          |          |           |