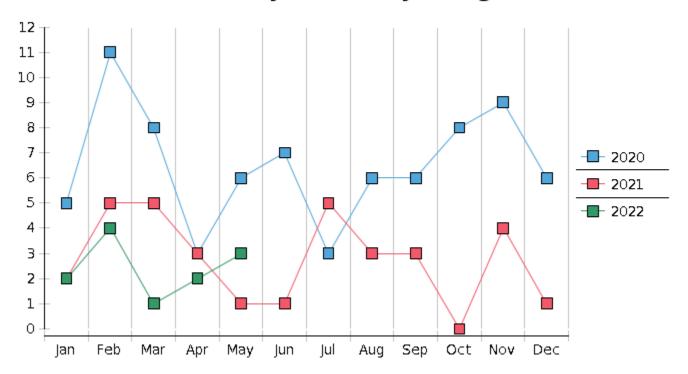

## **Monthly Adversary Filings**

| 2022                             | January | February | March  | April  | May    | June | July | August | September | October | November | December | Total YTD |
|----------------------------------|---------|----------|--------|--------|--------|------|------|--------|-----------|---------|----------|----------|-----------|
| FILED                            |         |          |        |        |        |      |      |        |           |         |          |          | FILED     |
| Chapter 7 Combined               | 81      | 57       | 86     | 76     | 90     |      |      |        |           |         |          |          | 390       |
| Chapter 11                       | 1       | 0        | 1      | 0      | 0      |      |      |        |           |         |          |          | 2         |
| Chapter 12                       | 0       | 0        | 0      | 0      | 0      |      |      |        |           |         |          |          | 0         |
| Chapter 13                       | 14      | 14       | 15     | 17     | 9      |      |      |        |           |         |          |          | 69        |
| Total Filed for Month            | 96      | 71       | 102    | 93     | 99     |      |      |        |           |         |          |          |           |
| Totals Filed Year-to-Date        | 96      | 167      | 269    | 362    | 461    |      |      |        |           |         |          |          | 461       |
| CLOSED                           |         |          |        |        |        |      |      |        |           |         |          |          | CLOSED    |
| Chapter 7 Combined Total         | 95      | 87       | 71     | 53     | 116    |      |      |        |           |         |          |          | 422       |
| Asset                            | 3       | 3        | 5      | 3      | 8      |      |      |        |           |         |          |          | 22        |
| No Asset                         | 92      | 84       | 66     | 50     | 108    |      |      |        |           |         |          |          | 400       |
| Chapter 11                       | 1       | 2        | 1      | 4      | 1      |      |      |        |           |         |          |          | 9         |
| Chapter 12                       | 0       | 0        | 0      | 0      | 0      |      |      |        |           |         |          |          | 0         |
| Chapter 13                       | 18      | 23       | 23     | 19     | 16     |      |      |        |           |         |          |          | 99        |
| <b>Totals Closed for Month</b>   | 114     | 112      | 95     | 76     | 133    |      |      |        |           |         |          |          |           |
| Totals Closed Year-to-Date       | 114     | 226      | 321    | 397    | 530    |      |      |        |           |         |          |          | 530       |
| Closing Breakdown                |         |          |        |        |        |      |      |        |           |         |          |          |           |
| Closed by Case Managers          | 32      | 35       | 41     | 39     | 41     |      |      |        |           |         |          |          | 188       |
| Closed Automatically             | 82      | 77       | 54     | 37     | 92     |      |      |        |           |         |          |          | 342       |
| Percent Closed by Case Managers  | 28.07%  | 31.25%   | 43.16% | 51.32% | 30.83% |      |      |        |           |         |          |          | 35.47%    |
| Percent Closed Automatically     | 71.93%  | 68.75%   | 56.84% | 48.68% | 69.17% |      |      |        |           |         |          |          | 64.53%    |
| PENDING                          |         |          |        |        |        |      |      |        |           |         |          |          |           |
| Chapter 7                        | 515     | 490      | 508    | 536    | 515    |      |      |        |           |         |          |          |           |
| Chapter 11                       | 28      | 26       | 26     | 23     | 22     |      |      |        |           |         |          |          |           |
| Chapter 12                       | 0       | 0        | 0      | 0      | 0      |      |      |        |           |         |          |          |           |
| Chapter 13                       | 781     | 772      | 764    | 762    | 755    |      |      |        |           |         |          |          |           |
| Total Pending for Month          | 1324    | 1288     | 1298   | 1321   | 1292   |      |      |        |           |         |          |          |           |
| Adversary Proceedings            |         |          |        |        |        |      |      |        |           |         |          |          | AP        |
| Filed                            | 2       | 4        | 1      | 2      | 3      |      |      |        |           |         |          |          | 12        |
| Closed                           | 2       | 1        | 0      | 5      | 3      |      |      |        |           |         |          |          | 11        |
| <b>Total Adversaries Pending</b> | 46      | 50       | 51     | 48     | 48     |      |      |        |           |         |          |          |           |