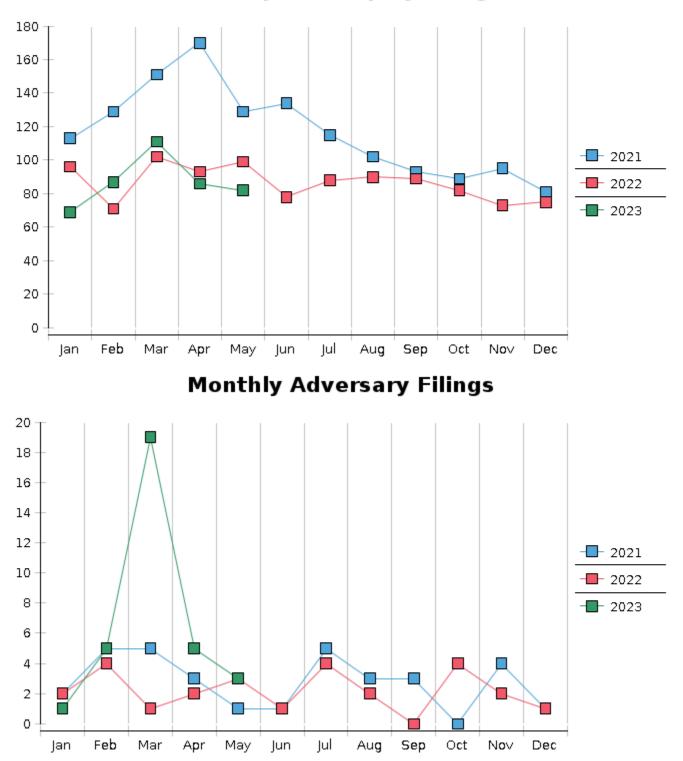

## United States Bankruptcy Court - District of New Mexico Statistics - Year-To-Date Totals

| 2023                             | January | February | March  | April  | May    | June | July | August | September | October | November | December | Total YTD |
|----------------------------------|---------|----------|--------|--------|--------|------|------|--------|-----------|---------|----------|----------|-----------|
| FILED                            |         |          |        |        |        |      |      |        |           |         |          |          | FILED     |
| Chapter 7 Combined               | 55      | 70       | 91     | 68     | 65     |      |      |        |           |         |          |          | 349       |
| Chapter 11                       | 0       | 0        | 0      | 0      | 1      |      |      |        |           |         |          |          | 1         |
| Chapter 12                       | 0       | 0        | 0      | 0      | 0      |      |      |        |           |         |          |          | 0         |
| Chapter 13                       | 14      | 17       | 20     | 18     | 16     |      |      |        |           |         |          |          | 85        |
| Total Filed for Month            | 69      | 87       | 111    | 86     | 82     |      |      |        |           |         |          |          |           |
| Totals Filed Year-to-Date        | 69      | 156      | 267    | 353    | 435    |      |      |        |           |         |          |          | 435       |
| CLOSED                           |         |          |        |        |        |      |      |        |           |         |          |          | CLOSED    |
| Chapter 7 Combined Total         | 98      | 60       | 67     | 59     | 93     |      |      |        |           |         |          |          | 377       |
| Asset                            | 4       | 3        | 6      | 5      | 3      |      |      |        |           |         |          |          | 21        |
| No Asset                         | 94      | 57       | 61     | 54     | 90     |      |      |        |           |         |          |          | 356       |
| Chapter 11                       | 3       | 1        | 1      | 2      | 1      |      |      |        |           |         |          |          | 8         |
| Chapter 12                       | 0       | 0        | 0      | 0      | 0      |      |      |        |           |         |          |          | 0         |
| Chapter 13                       | 22      | 23       | 23     | 12     | 30     |      |      |        |           |         |          |          | 110       |
| Totals Closed for Month          | 123     | 84       | 91     | 73     | 124    |      |      |        |           |         |          |          |           |
| Totals Closed Year-to-Date       | 123     | 207      | 298    | 371    | 495    |      |      |        |           |         |          |          | 495       |
| Closing Breakdown                |         |          |        |        |        |      |      |        |           |         |          |          |           |
| Closed by Case Managers          | 41      | 42       | 51     | 26     | 52     |      |      |        |           |         |          |          | 212       |
| Closed Automatically             | 82      | 42       | 40     | 47     | 72     |      |      |        |           |         |          |          | 283       |
| Percent Closed by Case Managers  | 33.33%  | 50.0%    | 56.04% | 35.62% | 41.94% |      |      |        |           |         |          |          | 42.83%    |
| Percent Closed Automatically     | 66.67%  | 50.0%    | 43.96% | 64.38% | 58.06% |      |      |        |           |         |          |          | 57.17%    |
| PENDING                          |         |          |        |        |        |      |      |        |           |         |          |          |           |
| Chapter 7                        | 404     | 414      | 440    | 449    | 422    |      |      |        |           |         |          |          |           |
| Chapter 11                       | 20      | 19       | 18     | 16     | 16     |      |      |        |           |         |          |          |           |
| Chapter 12                       | 0       | 0        | 0      | 0      | 0      |      |      |        |           |         |          |          |           |
| Chapter 13                       | 676     | 670      | 668    | 674    | 660    |      |      |        |           |         |          |          |           |
| Total Pending for Month          | 1100    | 1103     | 1126   | 1139   | 1098   |      |      |        |           |         |          |          |           |
| Adversary Proceedings            |         |          |        |        |        |      |      |        |           |         |          |          | AP        |
| Filed                            | 1       | 5        | 19     | 5      | 3      |      |      |        |           |         |          |          | 33        |
| Closed                           | 1       | 1        | 10     | 11     | 5      |      |      |        |           |         |          |          | 28        |
| <b>Total Adversaries Pending</b> | 39      | 43       | 52     | 46     | 45     |      |      |        |           |         |          |          |           |

### **Monthly Bankruptcy Filings**