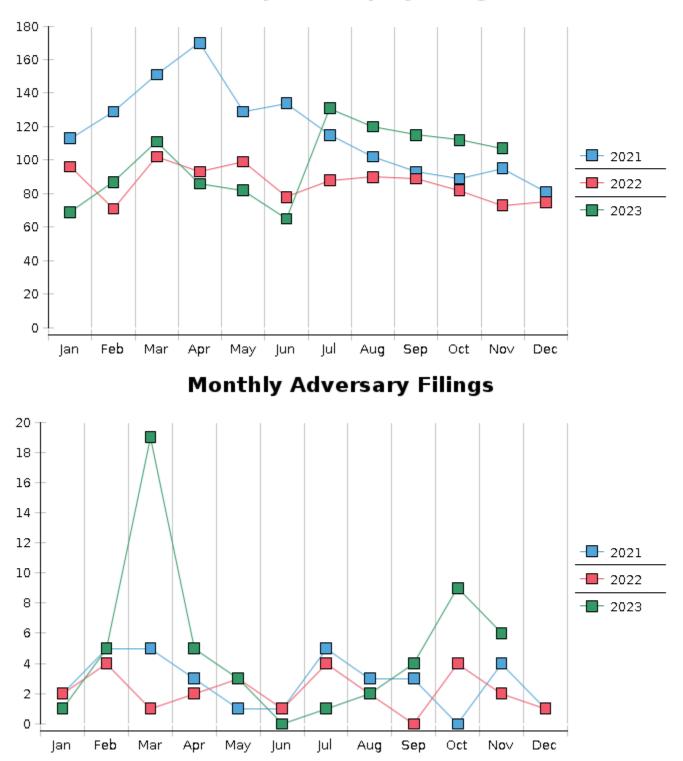

## United States Bankruptcy Court - District of New Mexico Statistics - Year-To-Date Totals

| 2023                            | January | February | March  | April  | May    | June   | July   | August | September | October | November | December | Total YTD |
|---------------------------------|---------|----------|--------|--------|--------|--------|--------|--------|-----------|---------|----------|----------|-----------|
| FILED                           |         |          |        |        |        |        |        |        |           |         |          | 1        | FILED     |
| Chapter 7 Combined              | 55      | 70       | 91     | 68     | 65     | 51     | 115    | 100    | 98        | 95      | 99       |          | 907       |
| Chapter 11                      | 0       | 0        | 0      | 0      | 1      | 1      | 1      | 1      | 0         | 3       | 0        |          | 7         |
| Chapter 12                      | 0       | 0        | 0      | 0      | 0      | 0      | 0      | 0      | 0         | 0       | 0        |          | 0         |
| Chapter 13                      | 14      | 17       | 20     | 18     | 16     | 13     | 15     | 19     | 17        | 14      | 8        |          | 171       |
| Total Filed for Month           | 69      | 87       | 111    | 86     | 82     | 65     | 131    | 120    | 115       | 112     | 107      |          |           |
| Totals Filed Year-to-Date       | 69      | 156      | 267    | 353    | 435    | 500    | 631    | 751    | 866       | 978     | 1085     |          | 1085      |
| CLOSED                          |         |          |        |        |        |        |        |        |           |         |          |          | CLOSED    |
| Chapter 7 Combined Total        | 98      | 60       | 67     | 59     | 93     | 85     | 104    | 62     | 63        | 107     | 94       |          | 892       |
| Asset                           | 4       | 3        | 6      | 5      | 3      | 3      | 3      | 2      | 2         | 7       | 13       |          | 51        |
| No Asset                        | 94      | 57       | 61     | 54     | 90     | 82     | 101    | 60     | 61        | 100     | 81       |          | 841       |
| Chapter 11                      | 3       | 1        | 1      | 2      | 1      | 0      | 0      | 0      | 1         | 0       | 0        |          | 9         |
| Chapter 12                      | 0       | 0        | 0      | 0      | 0      | 0      | 0      | 0      | 0         | 0       | 0        |          | 0         |
| Chapter 13                      | 22      | 23       | 23     | 12     | 30     | 21     | 7      | 25     | 21        | 18      | 17       |          | 219       |
| Totals Closed for Month         | 123     | 84       | 91     | 73     | 124    | 106    | 111    | 87     | 85        | 125     | 111      |          |           |
| Totals Closed Year-to-Date      | 123     | 207      | 298    | 371    | 495    | 601    | 712    | 799    | 884       | 1009    | 1120     |          | 1120      |
| Closing Breakdown               |         |          |        |        |        |        |        |        |           |         |          |          |           |
| Closed by Case Managers         | 41      | 42       | 51     | 26     | 52     | 40     | 17     | 41     | 31        | 37      | 40       |          | 418       |
| Closed Automatically            | 82      | 42       | 40     | 47     | 72     | 66     | 94     | 46     | 54        | 88      | 71       |          | 702       |
| Percent Closed by Case Managers | 33.33%  | 50.0%    | 56.04% | 35.62% | 41.94% | 37.74% | 15.32% | 47.13% | 36.47%    | 29.6%   | 36.04%   |          | 37.32%    |
| Percent Closed Automatically    | 66.67%  | 50.0%    | 43.96% | 64.38% | 58.06% | 62.26% | 84.68% | 52.87% | 63.53%    | 70.4%   | 63.96%   |          | 62.68%    |
| PENDING                         |         |          |        |        |        |        |        |        |           |         |          |          |           |
| Chapter 7                       | 413     | 423      | 449    | 459    | 432    | 399    | 412    | 456    | 491       | 480     | 487      |          |           |
| Chapter 11                      | 20      | 19       | 18     | 16     | 16     | 17     | 18     | 19     | 18        | 21      | 22       |          |           |
| Chapter 12                      | 0       | 0        | 0      | 0      | 0      | 0      | 0      | 0      | 0         | 0       | 0        |          |           |
| Chapter 13                      | 667     | 661      | 659    | 664    | 650    | 642    | 650    | 642    | 639       | 635     | 626      |          |           |
| Total Pending for Month         | 1100    | 1103     | 1126   | 1139   | 1098   | 1058   | 1080   | 1117   | 1148      | 1136    | 1135     |          |           |
| Adversary Proceedings           |         |          |        |        |        |        |        |        |           |         |          |          | AP        |
| Filed                           | 1       | 5        | 19     | 5      | 3      | 0      | 1      | 2      | 4         | 9       | 6        |          | 55        |
| Closed                          | 1       | 1        | 10     | 11     | 5      | 3      | 1      | 7      | 0         | 8       | 4        |          | 51        |
| Total Adversaries Pending       | 39      | 43       | 52     | 46     | 45     | 42     | 42     | 37     | 41        | 42      | 44       |          |           |