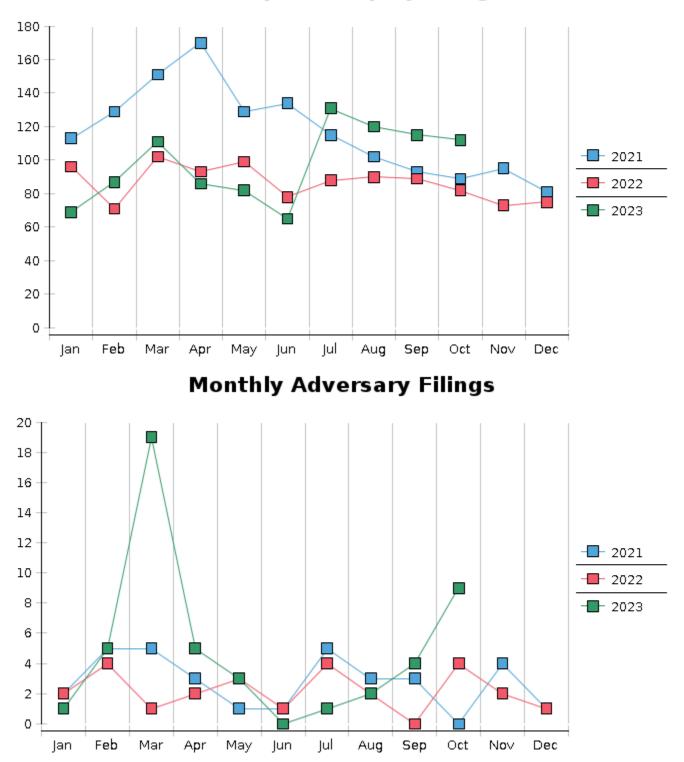

## United States Bankruptcy Court - District of New Mexico Statistics - Year-To-Date Totals

| 2023                            | January | February | March  | April  | May    | June   | July   | August | September | October | November | December | Total YTD |
|---------------------------------|---------|----------|--------|--------|--------|--------|--------|--------|-----------|---------|----------|----------|-----------|
| FILED                           |         |          |        | -      |        |        |        |        | -         |         |          |          | FILED     |
| Chapter 7 Combined              | 55      | 70       | 91     | 68     | 65     | 51     | 115    | 100    | 98        | 95      |          |          | 808       |
| Chapter 11                      | 0       | 0        | 0      | 0      | 1      | 1      | 1      | 1      | 0         | 3       |          |          | 7         |
| Chapter 12                      | 0       | 0        | 0      | 0      | 0      | 0      | 0      | 0      | 0         | 0       |          |          | 0         |
| Chapter 13                      | 14      | 17       | 20     | 18     | 16     | 13     | 15     | 19     | 17        | 14      |          |          | 163       |
| Total Filed for Month           | 69      | 87       | 111    | 86     | 82     | 65     | 131    | 120    | 115       | 112     |          |          |           |
| Totals Filed Year-to-Date       | 69      | 156      | 267    | 353    | 435    | 500    | 631    | 751    | 866       | 978     |          |          | 978       |
| CLOSED                          |         |          |        |        |        |        |        |        |           |         |          |          | CLOSED    |
| Chapter 7 Combined Total        | 98      | 60       | 67     | 59     | 93     | 85     | 104    | 62     | 63        | 107     |          |          | 798       |
| Asset                           | 4       | 3        | 6      | 5      | 3      | 3      | 3      | 2      | 2         | 7       |          |          | 38        |
| No Asset                        | 94      | 57       | 61     | 54     | 90     | 82     | 101    | 60     | 61        | 100     |          |          | 760       |
| Chapter 11                      | 3       | 1        | 1      | 2      | 1      | 0      | 0      | 0      | 1         | 0       |          |          | 9         |
| Chapter 12                      | 0       | 0        | 0      | 0      | 0      | 0      | 0      | 0      | 0         | 0       |          |          | 0         |
| Chapter 13                      | 22      | 23       | 23     | 12     | 30     | 21     | 7      | 25     | 21        | 18      |          |          | 202       |
| Totals Closed for Month         | 123     | 84       | 91     | 73     | 124    | 106    | 111    | 87     | 85        | 125     |          |          |           |
| Totals Closed Year-to-Date      | 123     | 207      | 298    | 371    | 495    | 601    | 712    | 799    | 884       | 1009    |          |          | 1009      |
| Closing Breakdown               |         |          |        |        |        |        |        |        |           |         |          |          |           |
| Closed by Case Managers         | 41      | 42       | 51     | 26     | 52     | 40     | 17     | 41     | 31        | 37      |          |          | 378       |
| Closed Automatically            | 82      | 42       | 40     | 47     | 72     | 66     | 94     | 46     | 54        | 88      |          |          | 631       |
| Percent Closed by Case Managers | 33.33%  | 50.0%    | 56.04% | 35.62% | 41.94% | 37.74% | 15.32% | 47.13% | 36.47%    | 29.6%   |          |          | 37.46%    |
| Percent Closed Automatically    | 66.67%  | 50.0%    | 43.96% | 64.38% | 58.06% | 62.26% | 84.68% | 52.87% | 63.53%    | 70.4%   |          |          | 62.54%    |
| PENDING                         |         |          |        |        |        |        |        |        |           |         |          |          |           |
| Chapter 7                       | 413     | 423      | 449    | 459    | 432    | 399    | 411    | 455    | 490       | 479     |          |          |           |
| Chapter 11                      | 20      | 19       | 18     | 16     | 16     | 17     | 18     | 19     | 18        | 21      |          |          |           |
| Chapter 12                      | 0       | 0        | 0      | 0      | 0      | 0      | 0      | 0      | 0         | 0       |          |          |           |
| Chapter 13                      | 667     | 661      | 659    | 664    | 650    | 642    | 651    | 643    | 640       | 636     |          |          |           |
| Total Pending for Month         | 1100    | 1103     | 1126   | 1139   | 1098   | 1058   | 1080   | 1117   | 1148      | 1136    |          |          |           |
| Adversary Proceedings           |         |          |        |        |        |        |        |        |           |         |          |          | AP        |
| Filed                           | 1       | 5        | 19     | 5      | 3      | 0      | 1      | 2      | 4         | 9       |          |          | 49        |
| Closed                          | 1       | 1        | 10     | 11     | 5      | 3      | 1      | 7      | 0         | 8       |          |          | 47        |
| Total Adversaries Pending       | 39      | 43       | 52     | 46     | 45     | 42     | 42     | 37     | 41        | 42      |          |          |           |