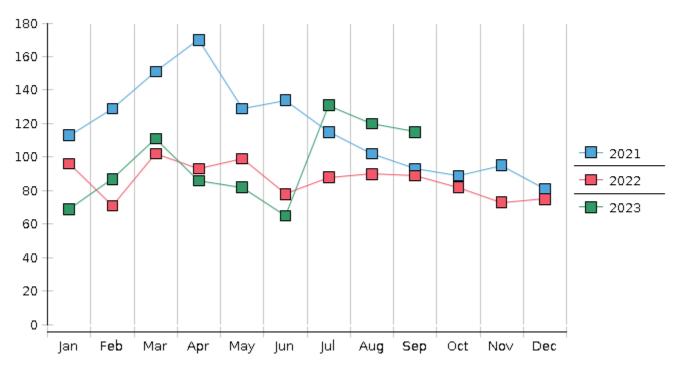

## **Monthly Bankruptcy Filings**

| 2023                             | January | February | March  | April  | May    | June   | July   | August | September | October | November | December | Total YTD |
|----------------------------------|---------|----------|--------|--------|--------|--------|--------|--------|-----------|---------|----------|----------|-----------|
| FILED                            |         |          |        |        |        |        |        |        |           |         |          |          | FILED     |
| Chapter 7 Combined               | 55      | 70       | 91     | 68     | 65     | 51     | 115    | 100    | 98        |         |          |          | 713       |
| Chapter 11                       | 0       | 0        | 0      | 0      | 1      | 1      | 1      | 1      | 0         |         |          |          | 4         |
| Chapter 12                       | 0       | 0        | 0      | 0      | 0      | 0      | 0      | 0      | 0         |         |          |          | 0         |
| Chapter 13                       | 14      | 17       | 20     | 18     | 16     | 13     | 15     | 19     | 17        |         |          |          | 149       |
| Total Filed for Month            | 69      | 87       | 111    | 86     | 82     | 65     | 131    | 120    | 115       |         |          |          |           |
| Totals Filed Year-to-Date        | 69      | 156      | 267    | 353    | 435    | 500    | 631    | 751    | 866       |         |          |          | 866       |
| CLOSED                           |         |          |        |        |        |        |        |        |           |         |          |          | CLOSED    |
| Chapter 7 Combined Total         | 98      | 60       | 67     | 59     | 93     | 85     | 104    | 62     | 63        |         |          |          | 691       |
| Asset                            | 4       | 3        | 6      | 5      | 3      | 3      | 3      | 2      | 2         |         |          |          | 31        |
| No Asset                         | 94      | 57       | 61     | 54     | 90     | 82     | 101    | 60     | 61        |         |          |          | 660       |
| Chapter 11                       | 3       | 1        | 1      | 2      | 1      | 0      | 0      | 0      | 1         |         |          |          | 9         |
| Chapter 12                       | 0       | 0        | 0      | 0      | 0      | 0      | 0      | 0      | 0         |         |          |          | 0         |
| Chapter 13                       | 22      | 23       | 23     | 12     | 30     | 21     | 7      | 25     | 21        |         |          |          | 184       |
| <b>Totals Closed for Month</b>   | 123     | 84       | 91     | 73     | 124    | 106    | 111    | 87     | 85        |         |          |          |           |
| Totals Closed Year-to-Date       | 123     | 207      | 298    | 371    | 495    | 601    | 712    | 799    | 884       |         |          |          | 884       |
| Closing Breakdown                |         |          |        |        |        |        |        |        |           |         |          |          |           |
| Closed by Case Managers          | 41      | 42       | 51     | 26     | 52     | 40     | 17     | 41     | 31        |         |          |          | 341       |
| Closed Automatically             | 82      | 42       | 40     | 47     | 72     | 66     | 94     | 46     | 54        |         |          |          | 543       |
| Percent Closed by Case Managers  | 33.33%  | 50.0%    | 56.04% | 35.62% | 41.94% | 37.74% | 15.32% | 47.13% | 36.47%    |         |          |          | 38.57%    |
| Percent Closed Automatically     | 66.67%  | 50.0%    | 43.96% | 64.38% | 58.06% | 62.26% | 84.68% | 52.87% | 63.53%    |         |          |          | 61.43%    |
| PENDING                          |         |          |        |        |        |        |        |        |           |         |          |          |           |
| Chapter 7                        | 413     | 423      | 449    | 460    | 433    | 400    | 412    | 455    | 490       |         |          |          |           |
| Chapter 11                       | 20      | 19       | 18     | 16     | 16     | 17     | 18     | 19     | 18        |         |          |          |           |
| Chapter 12                       | 0       | 0        | 0      | 0      | 0      | 0      | 0      | 0      | 0         |         |          |          |           |
| Chapter 13                       | 667     | 661      | 659    | 663    | 649    | 641    | 650    | 643    | 640       |         |          |          |           |
| Total Pending for Month          | 1100    | 1103     | 1126   | 1139   | 1098   | 1058   | 1080   | 1117   | 1148      |         |          |          |           |
| Adversary Proceedings            |         |          |        |        |        |        |        |        |           |         |          |          | AP        |
| Filed                            | 1       | 5        | 19     | 5      | 3      | 0      | 1      | 2      | 4         |         |          |          | 40        |
| Closed                           | 1       | 1        | 10     | 11     | 5      | 3      | 1      | 7      | 0         |         |          |          | 39        |
| <b>Total Adversaries Pending</b> | 39      | 43       | 52     | 46     | 45     | 42     | 42     | 37     | 41        |         |          |          |           |