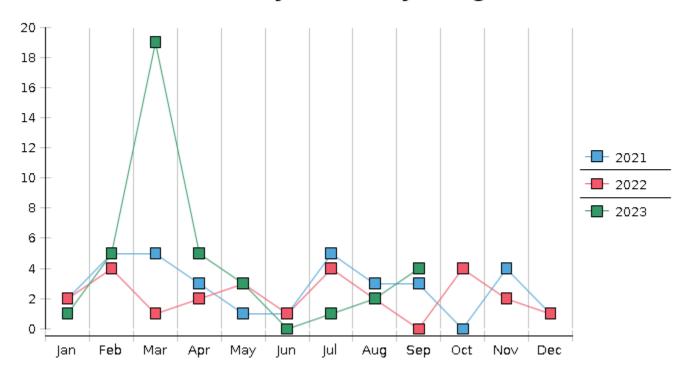

## **Monthly Adversary Filings**

| 2023                             | January | February | March  | April  | May    | June   | July   | August | September | October | November | December | Total YTD |
|----------------------------------|---------|----------|--------|--------|--------|--------|--------|--------|-----------|---------|----------|----------|-----------|
| FILED                            |         |          |        |        |        |        |        |        |           |         |          |          | FILED     |
| Chapter 7 Combined               | 55      | 70       | 91     | 68     | 65     | 51     | 115    | 100    | 98        |         |          |          | 713       |
| Chapter 11                       | 0       | 0        | 0      | 0      | 1      | 1      | 1      | 1      | 0         |         |          |          | 4         |
| Chapter 12                       | 0       | 0        | 0      | 0      | 0      | 0      | 0      | 0      | 0         |         |          |          | 0         |
| Chapter 13                       | 14      | 17       | 20     | 18     | 16     | 13     | 15     | 19     | 17        |         |          |          | 149       |
| Total Filed for Month            | 69      | 87       | 111    | 86     | 82     | 65     | 131    | 120    | 115       |         |          |          |           |
| Totals Filed Year-to-Date        | 69      | 156      | 267    | 353    | 435    | 500    | 631    | 751    | 866       |         |          |          | 866       |
| CLOSED                           |         |          |        |        |        |        |        |        |           |         |          |          | CLOSED    |
| Chapter 7 Combined Total         | 98      | 60       | 67     | 59     | 93     | 85     | 104    | 62     | 63        |         |          |          | 691       |
| Asset                            | 4       | 3        | 6      | 5      | 3      | 3      | 3      | 2      | 2         |         |          |          | 31        |
| No Asset                         | 94      | 57       | 61     | 54     | 90     | 82     | 101    | 60     | 61        |         |          |          | 660       |
| Chapter 11                       | 3       | 1        | 1      | 2      | 1      | 0      | 0      | 0      | 1         |         |          |          | 9         |
| Chapter 12                       | 0       | 0        | 0      | 0      | 0      | 0      | 0      | 0      | 0         |         |          |          | 0         |
| Chapter 13                       | 22      | 23       | 23     | 12     | 30     | 21     | 7      | 25     | 21        |         |          |          | 184       |
| <b>Totals Closed for Month</b>   | 123     | 84       | 91     | 73     | 124    | 106    | 111    | 87     | 85        |         |          |          |           |
| Totals Closed Year-to-Date       | 123     | 207      | 298    | 371    | 495    | 601    | 712    | 799    | 884       |         |          |          | 884       |
| Closing Breakdown                |         |          |        |        |        |        |        |        |           |         |          |          |           |
| Closed by Case Managers          | 41      | 42       | 51     | 26     | 52     | 40     | 17     | 41     | 31        |         |          |          | 341       |
| Closed Automatically             | 82      | 42       | 40     | 47     | 72     | 66     | 94     | 46     | 54        |         |          |          | 543       |
| Percent Closed by Case Managers  | 33.33%  | 50.0%    | 56.04% | 35.62% | 41.94% | 37.74% | 15.32% | 47.13% | 36.47%    |         |          |          | 38.57%    |
| Percent Closed Automatically     | 66.67%  | 50.0%    | 43.96% | 64.38% | 58.06% | 62.26% | 84.68% | 52.87% | 63.53%    |         |          |          | 61.43%    |
| PENDING                          |         |          |        |        |        |        |        |        |           |         |          |          |           |
| Chapter 7                        | 413     | 423      | 449    | 460    | 433    | 400    | 412    | 455    | 490       |         |          |          |           |
| Chapter 11                       | 20      | 19       | 18     | 16     | 16     | 17     | 18     | 19     | 18        |         |          |          |           |
| Chapter 12                       | 0       | 0        | 0      | 0      | 0      | 0      | 0      | 0      | 0         |         |          |          |           |
| Chapter 13                       | 667     | 661      | 659    | 663    | 649    | 641    | 650    | 643    | 640       |         |          |          |           |
| Total Pending for Month          | 1100    | 1103     | 1126   | 1139   | 1098   | 1058   | 1080   | 1117   | 1148      |         |          |          |           |
| Adversary Proceedings            |         |          |        |        |        |        |        |        |           |         |          |          | AP        |
| Filed                            | 1       | 5        | 19     | 5      | 3      | 0      | 1      | 2      | 4         |         |          |          | 40        |
| Closed                           | 1       | 1        | 10     | 11     | 5      | 3      | 1      | 7      | 0         |         |          |          | 39        |
| <b>Total Adversaries Pending</b> | 39      | 43       | 52     | 46     | 45     | 42     | 42     | 37     | 41        |         |          |          |           |