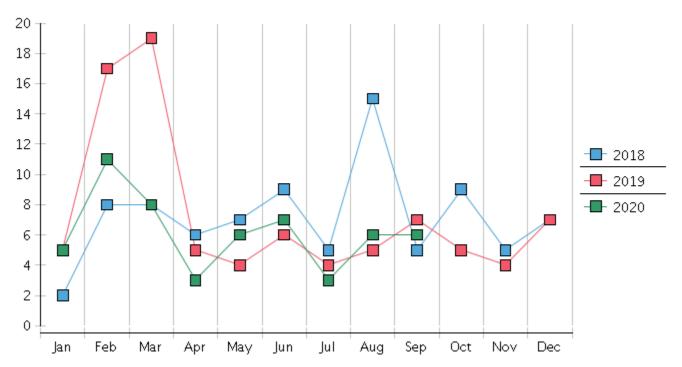

## **Monthly Adversary Filings**

| 2020                             | January | February | March  | April  | May    | June   | July   | August | September | October | November | December | Total YTD |
|----------------------------------|---------|----------|--------|--------|--------|--------|--------|--------|-----------|---------|----------|----------|-----------|
| FILED                            |         |          |        |        |        |        |        |        |           |         |          |          | FILED     |
| Chapter 7 Combined               | 222     | 197      | 230    | 168    | 164    | 214    | 189    | 148    | 164       |         |          |          | 1696      |
| Chapter 11                       | 0       | 1        | 2      | 4      | 0      | 3      | 2      | 0      | 1         |         |          |          | 13        |
| Chapter 12                       | 0       | 0        | 0      | 0      | 0      | 0      | 1      | 0      | 1         |         |          |          | 2         |
| Chapter 13                       | 33      | 25       | 25     | 21     | 22     | 24     | 26     | 14     | 16        |         |          |          | 206       |
| Total Filed for Month            | 255     | 223      | 257    | 193    | 186    | 241    | 218    | 162    | 182       |         |          |          |           |
| Totals Filed Year-to-Date        | 255     | 478      | 735    | 928    | 1114   | 1355   | 1573   | 1735   | 1917      |         |          |          | 1917      |
| CLOSED                           |         |          |        |        |        |        |        |        |           |         |          |          | CLOSED    |
| Chapter 7 Combined Total         | 188     | 232      | 234    | 167    | 176    | 264    | 177    | 265    | 145       |         |          |          | 1848      |
| Asset                            | 10      | 4        | 1      | 6      | 3      | 4      | 0      | 5      | 5         |         |          |          | 38        |
| No Asset                         | 178     | 228      | 233    | 161    | 173    | 260    | 177    | 260    | 140       |         |          |          | 1810      |
| Chapter 11                       | 0       | 1        | 3      | 1      | 5      | 3      | 2      | 0      | 1         |         |          |          | 16        |
| Chapter 12                       | 1       | 0        | 0      | 0      | 1      | 0      | 0      | 0      | 1         |         |          |          | 3         |
| Chapter 13                       | 31      | 27       | 22     | 24     | 17     | 17     | 16     | 16     | 24        |         |          |          | 194       |
| Totals Closed for Month          | 220     | 260      | 259    | 192    | 199    | 284    | 195    | 281    | 171       |         |          |          |           |
| Totals Closed Year-to-Date       | 220     | 480      | 739    | 931    | 1130   | 1414   | 1609   | 1890   | 2061      |         |          |          | 2061      |
| Closing Breakdown                |         |          |        |        |        |        |        |        |           |         |          |          |           |
| Closed by Case Managers          | 65      | 57       | 48     | 54     | 50     | 46     | 37     | 47     | 50        |         |          |          | 454       |
| Closed Automatically             | 156     | 203      | 211    | 138    | 149    | 239    | 158    | 234    | 121       |         |          |          | 1609      |
| Percent Closed by Case Managers  | 29.41%  | 21.92%   | 18.53% | 28.13% | 25.13% | 16.14% | 18.97% | 16.73% | 29.24%    |         |          |          | 22.01%    |
| Percent Closed Automatically     | 70.59%  | 78.08%   | 81.47% | 71.88% | 74.87% | 83.86% | 81.03% | 83.27% | 70.76%    |         |          |          | 77.99%    |
| PENDING                          |         |          |        |        |        |        |        |        |           |         |          |          |           |
| Chapter 7                        | 989     | 956      | 958    | 961    | 955    | 908    | 925    | 815    | 835       |         |          |          |           |
| Chapter 11                       | 33      | 33       | 32     | 35     | 30     | 31     | 31     | 31     | 32        |         |          |          |           |
| Chapter 12                       | 3       | 3        | 3      | 3      | 2      | 2      | 3      | 3      | 3         |         |          |          |           |
| Chapter 13                       | 884     | 883      | 888    | 887    | 892    | 900    | 909    | 907    | 899       |         |          |          |           |
| Total Pending for Month          | 1909    | 1875     | 1881   | 1886   | 1879   | 1841   | 1868   | 1756   | 1769      |         |          |          |           |
| Adversary Proceedings            |         |          |        |        |        |        |        |        |           |         |          |          | AP        |
| Filed                            | 5       | 11       | 8      | 3      | 6      | 7      | 3      | 6      | 6         |         |          |          | 55        |
| Closed                           | 10      | 13       | 7      | 3      | 3      | 4      | 10     | 7      | 5         |         |          |          | 62        |
| <b>Total Adversaries Pending</b> | 76      | 74       | 75     | 75     | 79     | 82     | 75     | 74     | 75        |         |          |          |           |