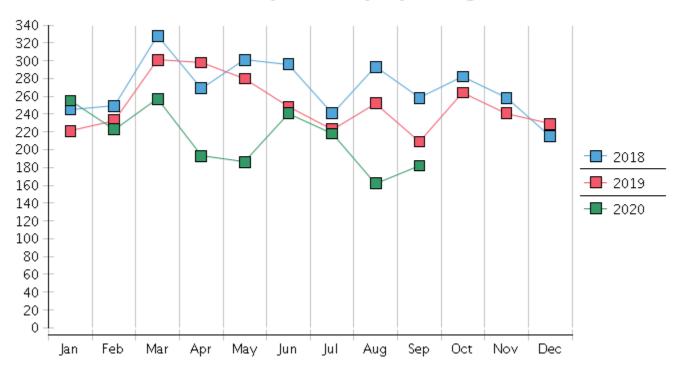

### **Monthly Bankruptcy Filings**

| 2020                             | January | February | March  | April  | May    | June   | July   | August | September | October | November | December | Total YTD |
|----------------------------------|---------|----------|--------|--------|--------|--------|--------|--------|-----------|---------|----------|----------|-----------|
| FILED                            |         |          |        |        |        |        |        |        |           |         |          |          | FILED     |
| Chapter 7 Combined               | 222     | 197      | 230    | 168    | 164    | 214    | 189    | 148    | 164       |         |          |          | 1696      |
| Chapter 11                       | 0       | 1        | 2      | 4      | 0      | 3      | 2      | 0      | 1         |         |          |          | 13        |
| Chapter 12                       | 0       | 0        | 0      | 0      | 0      | 0      | 1      | 0      | 1         |         |          |          | 2         |
| Chapter 13                       | 33      | 25       | 25     | 21     | 22     | 24     | 26     | 14     | 16        |         |          |          | 206       |
| Total Filed for Month            | 255     | 223      | 257    | 193    | 186    | 241    | 218    | 162    | 182       |         |          |          |           |
| Totals Filed Year-to-Date        | 255     | 478      | 735    | 928    | 1114   | 1355   | 1573   | 1735   | 1917      |         |          |          | 1917      |
| CLOSED                           |         |          |        |        |        |        |        |        |           |         |          |          | CLOSED    |
| Chapter 7 Combined Total         | 188     | 232      | 234    | 167    | 176    | 264    | 177    | 265    | 145       |         |          |          | 1848      |
| Asset                            | 10      | 4        | 1      | 6      | 3      | 4      | 0      | 5      | 5         |         |          |          | 38        |
| No Asset                         | 178     | 228      | 233    | 161    | 173    | 260    | 177    | 260    | 140       |         |          |          | 1810      |
| Chapter 11                       | 0       | 1        | 3      | 1      | 5      | 3      | 2      | 0      | 1         |         |          |          | 16        |
| Chapter 12                       | 1       | 0        | 0      | 0      | 1      | 0      | 0      | 0      | 1         |         |          |          | 3         |
| Chapter 13                       | 31      | 27       | 22     | 24     | 17     | 17     | 16     | 16     | 24        |         |          |          | 194       |
| Totals Closed for Month          | 220     | 260      | 259    | 192    | 199    | 284    | 195    | 281    | 171       |         |          |          |           |
| Totals Closed Year-to-Date       | 220     | 480      | 739    | 931    | 1130   | 1414   | 1609   | 1890   | 2061      |         |          |          | 2061      |
| Closing Breakdown                |         |          |        |        |        |        |        |        |           |         |          |          |           |
| Closed by Case Managers          | 65      | 57       | 48     | 54     | 50     | 46     | 37     | 47     | 50        |         |          |          | 454       |
| Closed Automatically             | 156     | 203      | 211    | 138    | 149    | 239    | 158    | 234    | 121       |         |          |          | 1609      |
| Percent Closed by Case Managers  | 29.41%  | 21.92%   | 18.53% | 28.13% | 25.13% | 16.14% | 18.97% | 16.73% | 29.24%    |         |          |          | 22.01%    |
| Percent Closed Automatically     | 70.59%  | 78.08%   | 81.47% | 71.88% | 74.87% | 83.86% | 81.03% | 83.27% | 70.76%    |         |          |          | 77.99%    |
| PENDING                          |         |          |        |        |        |        |        |        |           |         |          |          |           |
| Chapter 7                        | 989     | 956      | 958    | 961    | 955    | 908    | 925    | 815    | 835       |         |          |          |           |
| Chapter 11                       | 33      | 33       | 32     | 35     | 30     | 31     | 31     | 31     | 32        |         |          |          |           |
| Chapter 12                       | 3       | 3        | 3      | 3      | 2      | 2      | 3      | 3      | 3         |         |          |          |           |
| Chapter 13                       | 884     | 883      | 888    | 887    | 892    | 900    | 909    | 907    | 899       |         |          |          |           |
| Total Pending for Month          | 1909    | 1875     | 1881   | 1886   | 1879   | 1841   | 1868   | 1756   | 1769      |         |          |          |           |
| Adversary Proceedings            |         |          |        |        |        |        |        |        |           |         |          |          | AP        |
| Filed                            | 5       | 11       | 8      | 3      | 6      | 7      | 3      | 6      | 6         |         |          |          | 55        |
| Closed                           | 10      | 13       | 7      | 3      | 3      | 4      | 10     | 7      | 5         |         |          |          | 62        |
| <b>Total Adversaries Pending</b> | 76      | 74       | 75     | 75     | 79     | 82     | 75     | 74     | 75        |         |          |          |           |