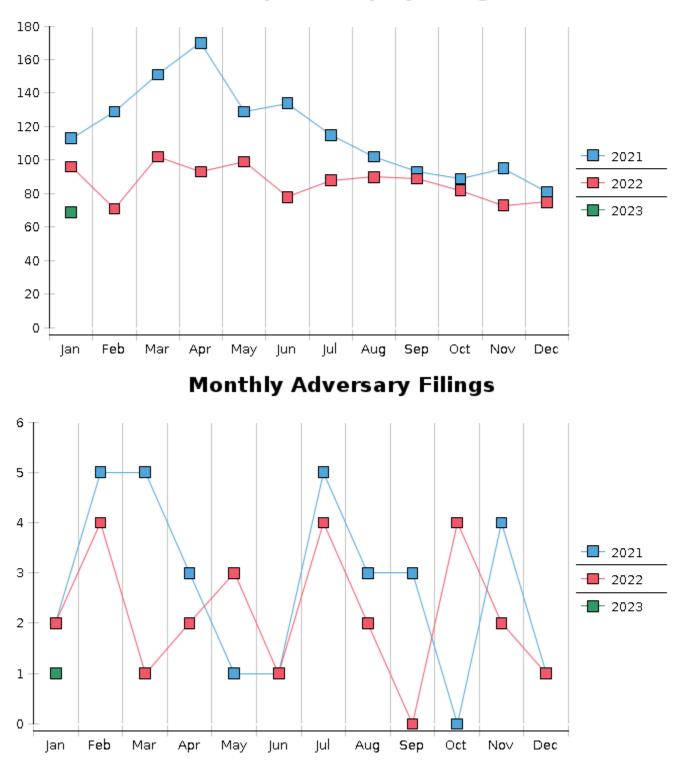

United States Bankruptcy Court - District of New Mexico District of New Mexico

**Monthly Bankruptcy Filings** 