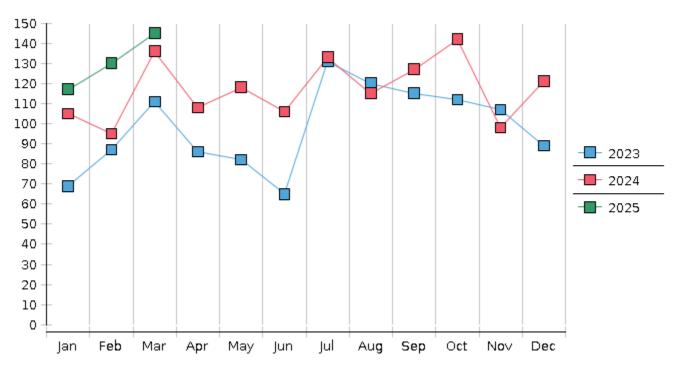

## **Monthly Bankruptcy Filings**

## United States Bankruptcy Court District of New Mexico

April 1, 2025 CM/ECF Real Time Statistics

| March | 2025 | Report |
|-------|------|--------|
|-------|------|--------|

| Capsule View             | Mar 2025   | Feb 2025   | Mar 2024                | % Change        |                           |  |
|--------------------------|------------|------------|-------------------------|-----------------|---------------------------|--|
|                          | this month | last month | this month last<br>year | from last month | from this month last year |  |
| Bankruptcies Filed       |            |            |                         |                 |                           |  |
| Chapter 7                | 130        | 117        | 117                     | 11.11%          | 11.11%                    |  |
| Chapter 11               | 0          | 1          | 0                       | -100%           | 0%                        |  |
| Chapter 12               | 0          | 0          | 0                       | 0%              | 0%                        |  |
| Chapter 13               | 15         | 12         | 19                      | 25%             | -21.05%                   |  |
| TOTAL BANKRUPTCY FILINGS | 145        | 130        | 136                     | 11.54%          | 6.62%                     |  |
| Adversaries              |            |            |                         |                 |                           |  |
| Adversaries Filed        | 2          | 4          | 3                       | -50%            | -33.33%                   |  |

| YEAR-TO-DATE                                        | 2025(CY) | 2024(LY) | % Change |
|-----------------------------------------------------|----------|----------|----------|
| BANKRUPTCIES FILED <sup>2</sup>                     |          |          | CY - LY  |
| Chapter 7                                           | 346      | 295      | 17.29%   |
| Chapter 11                                          | 2        | 2        | 0%       |
| Chapter 12                                          | 0        | 0        | 0%       |
| Chapter 13                                          | 44       | 39       | 12.82%   |
| TOTAL FILINGS                                       | 392      | 336      | 16.67%   |
| BANKRUPTCIES PENDING(1)(2)                          |          |          |          |
| Chapter 7                                           | 469      | 468      | 0.21%    |
| Chapter 11                                          | 16       | 19       | -15.79%  |
| Chapter 12                                          | 1        | 0        | 100%     |
| Chapter 13                                          | 544      | 594      | -8.42%   |
| TOTAL PENDING                                       | 1,030    | 1,081    | -4.72%   |
| ADVERSARY PROCEEDINGS                               |          |          |          |
| Filed                                               | 10       | 10       | 0%       |
| TOTAL PENDING <sup>1</sup>                          | 31       | 41       | -24.39%  |
| AVERAGES                                            |          |          |          |
| Chapter 7 Average Disposition <sup>3</sup> in Days  | 127      | 130      | -2.31%   |
| Chapter 13 Average Disposition <sup>3</sup> in Days | 1115     | 1142     | -2.36%   |
| Chapter 13 Average Days to Confirmation             | 175      | 173      | 1.16%    |

| Present Closed Formula   February   March   April   May   June   July   August   September   October   November   Description   Description |                                                            |             |          |          |         |           |        |      |      |     |       |        |          |         | Statistics Tear to Date Totals    |
|-----------------------------------------------------------------------------------------------------------------------------------------------------------------------------------------------------------------------------------------------------------------------------------------------------------------------------------------------------------------------------------------------------------------------------------------------------------------------------------------------------------------------------------------------------------------------------------------------------------------------------------------------------------------------------------------------------------------------------------------------------------------------------------------------------------------------------------------------------------------------------------------------------------------------------------------------------------------------------------------------------------------------------------------------------------------------------------------------------------------------------------------------------------------------------------------------------------------------------------------------------------------------------------------------------------------------------------------------------------------------------------------------------------------------------------------------------------------------------------------------------------------------------------------------------------------------------------------------------------------------------------------------------------------------------------------------------------------------------------------------------------------------------------------------------------------------------------------------------------------------------------------------------------------------------------------------------------------------------------------------------------------------------------------------------------------------------------------------------------------------------|------------------------------------------------------------|-------------|----------|----------|---------|-----------|--------|------|------|-----|-------|--------|----------|---------|-----------------------------------|
| Chapter 7 Combined                                                                                                                                                                                                                                                                                                                                                                                                                                                                                                                                                                                                                                                                                                                                                                                                                                                                                                                                                                                                                                                                                                                                                                                                                                                                                                                                                                                                                                                                                                                                                                                                                                                                                                                                                                                                                                                                                                                                                                                                                                                                                                          | May June July August September October November December T | r Total YTD | December | November | October | September | August | July | June | May | April | March  | February | January | 2025                              |
| Chapter 11                                                                                                                                                                                                                                                                                                                                                                                                                                                                                                                                                                                                                                                                                                                                                                                                                                                                                                                                                                                                                                                                                                                                                                                                                                                                                                                                                                                                                                                                                                                                                                                                                                                                                                                                                                                                                                                                                                                                                                                                                                                                                                                  |                                                            | FILED       |          |          |         |           |        |      |      |     |       |        |          |         | FILED                             |
| Chapter 12                                                                                                                                                                                                                                                                                                                                                                                                                                                                                                                                                                                                                                                                                                                                                                                                                                                                                                                                                                                                                                                                                                                                                                                                                                                                                                                                                                                                                                                                                                                                                                                                                                                                                                                                                                                                                                                                                                                                                                                                                                                                                                                  |                                                            | 346         |          |          |         |           |        |      |      |     |       | 130    | 117      | 99      | Chapter 7 Combined                |
| Chapter 13                                                                                                                                                                                                                                                                                                                                                                                                                                                                                                                                                                                                                                                                                                                                                                                                                                                                                                                                                                                                                                                                                                                                                                                                                                                                                                                                                                                                                                                                                                                                                                                                                                                                                                                                                                                                                                                                                                                                                                                                                                                                                                                  |                                                            | 2           |          |          |         |           |        |      |      |     |       | 0      | 1        | 1       | Chapter 11                        |
| Total Filed for Month                                                                                                                                                                                                                                                                                                                                                                                                                                                                                                                                                                                                                                                                                                                                                                                                                                                                                                                                                                                                                                                                                                                                                                                                                                                                                                                                                                                                                                                                                                                                                                                                                                                                                                                                                                                                                                                                                                                                                                                                                                                                                                       |                                                            | 0           |          |          |         |           |        |      |      |     |       | 0      | 0        | 0       | Chapter 12                        |
| Totals Filed Year-to-Date                                                                                                                                                                                                                                                                                                                                                                                                                                                                                                                                                                                                                                                                                                                                                                                                                                                                                                                                                                                                                                                                                                                                                                                                                                                                                                                                                                                                                                                                                                                                                                                                                                                                                                                                                                                                                                                                                                                                                                                                                                                                                                   |                                                            | 44          |          |          |         |           |        |      |      |     |       | 15     | 12       | 17      | Chapter 13                        |
| CLOSED           Chapter 7 Combined Total         126         98         103                                                                                                                                                                                                                                                                                                                                                                                                                                                                                                                                                                                                                                                                                                                                                                                                                                                                                                                                                                                                                              <                                                                                                                                                                                                                                                                                                                                                                                                                                                                                                                                                                                                                                                                                                                                                                                                                                                                                                                                                                                                                 |                                                            |             |          |          |         |           |        |      |      |     |       | 145    | 130      | 117     | Total Filed for Month             |
| Chapter 7 Combined Total   126   98   103                                                                                                                                                                                                                                                                                                                                                                                                                                                                                                                                                                                                                                                                                                                                                                                                                                                                                                                                                                                                                                                                                                                                                                                                                                                                                                                                                                                                                                                                                                                                                                                                                                                                                                                                                                                                                                                                                                                                                                                                                                                                                   |                                                            | 392         |          |          |         |           |        |      |      |     |       | 392    | 247      | 117     | Totals Filed Year-to-Date         |
| Asset                                                                                                                                                                                                                                                                                                                                                                                                                                                                                                                                                                                                                                                                                                                                                                                                                                                                                                                                                                                                                                                                                                                                                                                                                                                                                                                                                                                                                                                                                                                                                                                                                                                                                                                                                                                                                                                                                                                                                                                                                                                                                                                       |                                                            | CLOSED      |          |          |         |           |        |      |      |     |       |        |          |         | CLOSED                            |
| No Asset                                                                                                                                                                                                                                                                                                                                                                                                                                                                                                                                                                                                                                                                                                                                                                                                                                                                                                                                                                                                                                                                                                                                                                                                                                                                                                                                                                                                                                                                                                                                                                                                                                                                                                                                                                                                                                                                                                                                                                                                                                                                                                                    |                                                            | 327         |          |          |         |           |        |      |      |     |       | 103    | 98       | 126     | Chapter 7 Combined Total          |
| Chapter 11                                                                                                                                                                                                                                                                                                                                                                                                                                                                                                                                                                                                                                                                                                                                                                                                                                                                                                                                                                                                                                                                                                                                                                                                                                                                                                                                                                                                                                                                                                                                                                                                                                                                                                                                                                                                                                                                                                                                                                                                                                                                                                                  |                                                            | 1           |          |          |         |           |        |      |      |     |       | 0      | 1        | 0       | Asset                             |
| Chapter 12         0         0         0           Chapter 13         15         32         18           Totals Closed for Month         142         130         122           Totals Closed Year-to-Date         142         272         394           Closing Breakdown           Closed by Case Managers         34         45         29           Closed Automatically         108         85         94           Percent Closed by Case Managers         23,94%         34.62%         23.58%           Percent Closed Automatically         76.06%         65.38%         76.42%           PENDING           Chapter 7         417         439         469           Chapter 11         15         16         16           Chapter 12         1         1         1           Chapter 13         567         547         544                                                                                                                                                                                                                                                                                                                                                                                                                                                                                                                                                                                                                                                                                                                                                                                                                                                                                                                                                                                                                                                                                                                                                                                                                                                                                        |                                                            | 326         |          |          |         |           |        |      |      |     |       | 103    | 97       | 126     | No Asset                          |
| Chapter 13         15         32         18           Totals Closed for Month         142         130         122           Totals Closed Year-to-Date         142         272         394           Closing Breakdown           Closed by Case Managers         34         45         29         9           Closed Automatically         108         85         94         94           Percent Closed by Case Managers         23.94%         34.62%         23.58%         94           Percent Closed Automatically         76.06%         65.38%         76.42%         76.42%           PENDING           Chapter 1         15         16         16           Chapter 11         15         16         16           Chapter 12         1         1         1           Chapter 13         567         547         544                                                                                                                                                                                                                                                                                                                                                                                                                                                                                                                                                                                                                                                                                                                                                                                                                                                                                                                                                                                                                                                                                                                                                                                                                                                                                               |                                                            | 2           |          |          |         |           |        |      |      |     |       | 1      | 0        | 1       | Chapter 11                        |
| Totals Closed for Month         142         130         122           Totals Closed Year-to-Date         142         272         394           Closing Breakdown           Closed by Case Managers           34         45         29                     Closed Automatically         108         85         94                     Percent Closed by Case Managers         23.94%         34.62%         23.58%                               Percent Closed Automatically         76.06%         65.38%         76.42%                                         PENDING         Chapter 7         417         439         469                                                                                                                                                                                                                                                                                                                                                                                                                                                                                                                                                                                                                                                                                                                                                                                                                                                                                                                                                                                                                                                                                                                                                                                                                                                                                                                                                                                                                                                                                             |                                                            | 0           |          |          |         |           |        |      |      |     |       | 0      | 0        | 0       | Chapter 12                        |
| Totals Closed Year-to-Date         142         272         394           Closing Breakdown           Closed by Case Managers         34         45         29         9         94         94         94         94         94         94         94         94         94         94         94         94         94         94         94         94         94         94         94         94         94         94         94         94         94         94         94         94         94         94         94         94         94         94         94         94         94         94         94         94         94         94         94         94         94         94         94         94         94         94         94         94         94         94         94         94         94         94         94         94         94         94         94         94         94         94         94         94         94         94         94         94         94         94         94         94         94         94         94         94         94         94         94         94         94         94                                                                                                                                                                                                                                                                                                                                                                                                                                                                                                                                                                                                                                                                                                                                                                                                                                                                                                                                                                   |                                                            | 65          |          |          |         |           |        |      |      |     |       | 18     | 32       | 15      | Chapter 13                        |
| Closing Breakdown           Closed by Case Managers         34         45         29         9         9         9         9         9         9         9         9         9         9         9         9         9         9         9         9         9         9         9         9         9         9         9         9         9         9         9         9         9         9         9         9         9         9         9         9         9         9         9         9         9         9         9         9         9         9         9         9         9         9         9         9         9         9         9         9         9         9         9         9         9         9         9         9         9         9         9         9         9         9         9         9         9         9         9         9         9         9         9         9         9         9         9         9         9         9         9         9         9         9         9         9         9         9         9         9         9         9                                                                                                                                                                                                                                                                                                                                                                                                                                                                                                                                                                                                                                                                                                                                                                                                                                                                                                                                                                                                                    |                                                            |             |          |          |         |           |        |      |      |     |       | 122    | 130      | 142     | <b>Totals Closed for Month</b>    |
| Closed by Case Managers         34         45         29                                                                                                                                                                                                                                                                                                                                                                                                                                                                                                                                                                                                                                                                                                                                                                                                                                                                                                                                                                                                                                                                                                                                                                                                                                                                                                                                                                                                                                                                                                                                                                                                                                                                                                                                                                                                                                                                                                                                                                                                                                                                    |                                                            | 394         |          |          |         |           |        |      |      |     |       | 394    | 272      | 142     | <b>Totals Closed Year-to-Date</b> |
| Closed Automatically         108         85         94           Percent Closed by Case Managers         23.94%         34.62%         23.58%           Percent Closed Automatically         76.06%         65.38%         76.42%           PENDING           Chapter 7         417         439         469           Chapter 11         15         16         16           Chapter 12         1         1         1           Chapter 13         567         547         544         544                                                                                                                                                                                                                                                                                                                                                                                                                                                                                                                                                                                                                                                                                                                                                                                                                                                                                                                                                                                                                                                                                                                                                                                                                                                                                                                                                                                                                                                                                                                                                                                                                                   |                                                            |             |          |          |         |           |        |      |      |     |       |        |          |         | Closing Breakdown                 |
| Percent Closed by Case Managers 23.94% 34.62% 23.58% Percent Closed Automatically 76.06% 65.38% 76.42% PENDING  Chapter 7 417 439 469                                                                                                                                                                                                                                                                                                                                                                                                                                                                                                                                                                                                                                                                                                                                                                                                                                                                                                                                                                                                                                                                                                                                                                                                                                                                                                                                                                                                                                                                                                                                                                                                                                                                                                                                                                                                                                                                                                                                                                                       |                                                            | 108         |          |          |         |           |        |      |      |     |       | 29     | 45       | 34      | Closed by Case Managers           |
| Percent Closed Automatically 76.06% 65.38% 76.42%  PENDING  Chapter 7 417 439 469  Chapter 11 15 16 16  Chapter 12 1 1 1 1  Chapter 13 567 547 544                                                                                                                                                                                                                                                                                                                                                                                                                                                                                                                                                                                                                                                                                                                                                                                                                                                                                                                                                                                                                                                                                                                                                                                                                                                                                                                                                                                                                                                                                                                                                                                                                                                                                                                                                                                                                                                                                                                                                                          |                                                            | 287         |          |          |         |           |        |      |      |     |       | 94     | 85       | 108     | Closed Automatically              |
| PENDING           Chapter 7         417         439         469                                                                                                                                                                                                                                                                                                                                                                                                                                                                                                                                                                                                                                                                                                                                                                                                                                                                                                                                                                                                                                                                                                                                                                                                                                                                                                                                                                                                                                                                                                                                                                                                                                                                                                                                                                                                                                                                                                                                                                                                                                                             |                                                            | 27.34%      |          |          |         |           |        |      |      |     |       | 23.58% | 34.62%   | 23.94%  | Percent Closed by Case Managers   |
| Chapter 7       417       439       469                                                                                                                                                                                                                                                                                                                                                                                                                                                                                                                                                                                                                                                                                                                                                                                                                                                                                                                                                                                                                                                                                                                                                                                                                                                                                                                                                                                                                                                                                                                                                                                                                                                                                                                                                                                                                                                                                                                                                                                                                                                                                     |                                                            | 72.66%      |          |          |         |           |        |      |      |     |       | 76.42% | 65.38%   | 76.06%  | Percent Closed Automatically      |
| Chapter 11         15         16         16         1         1         1         1         1         1         1         1         1         1         1         1         1         1         1         1         1         1         1         1         1         1         1         1         1         1         1         1         1         1         1         1         1         1         1         1         1         1         1         1         1         1         1         1         1         1         1         1         1         1         1         1         1         1         1         1         1         1         1         1         1         1         1         1         1         1         1         1         1         1         1         1         1         1         1         1         1         1         1         1         1         1         1         1         1         1         1         1         1         1         1         1         1         1         1         1         1         1         1         1         1         1         <                                                                                                                                                                                                                                                                                                                                                                                                                                                                                                                                                                                                                                                                                                                                                                                                                                                                                                                                                                                                           |                                                            |             |          |          |         |           |        |      |      |     |       |        |          |         | PENDING                           |
| Chapter 12         1         1         1           Chapter 13         567         547         544         544                                                                                                                                                                                                                                                                                                                                                                                                                                                                                                                                                                                                                                                                                                                                                                                                                                                                                                                                                                                                                                                                                                                                                                                                                                                                                                                                                                                                                                                                                                                                                                                                                                                                                                                                                                                                                                                                                                                                                                                                               |                                                            |             |          |          |         |           |        |      |      |     |       | 469    | 439      | 417     | Chapter 7                         |
| Chapter 13 567 547 544                                                                                                                                                                                                                                                                                                                                                                                                                                                                                                                                                                                                                                                                                                                                                                                                                                                                                                                                                                                                                                                                                                                                                                                                                                                                                                                                                                                                                                                                                                                                                                                                                                                                                                                                                                                                                                                                                                                                                                                                                                                                                                      |                                                            |             |          |          |         |           |        |      |      |     |       | 16     | 16       | 15      | Chapter 11                        |
|                                                                                                                                                                                                                                                                                                                                                                                                                                                                                                                                                                                                                                                                                                                                                                                                                                                                                                                                                                                                                                                                                                                                                                                                                                                                                                                                                                                                                                                                                                                                                                                                                                                                                                                                                                                                                                                                                                                                                                                                                                                                                                                             |                                                            |             |          |          |         |           |        |      |      |     |       | 1      | 1        | 1       | Chapter 12                        |
| Total Pending for Month         1000         1003         1030                                                                                                                                                                                                                                                                                                                                                                                                                                                                                                                                                                                                                                                                                                                                                                                                                                                                                                                                                                                                                                                                                                                                                                                                                                                                                                                                                                                                                                                                                                                                                                                                                                                                                                                                                                                                                                                                                                                                                                                                                                                              |                                                            |             |          |          |         |           |        |      |      |     |       | 544    | 547      | 567     | Chapter 13                        |
|                                                                                                                                                                                                                                                                                                                                                                                                                                                                                                                                                                                                                                                                                                                                                                                                                                                                                                                                                                                                                                                                                                                                                                                                                                                                                                                                                                                                                                                                                                                                                                                                                                                                                                                                                                                                                                                                                                                                                                                                                                                                                                                             |                                                            |             |          |          |         |           |        |      |      |     |       | 1030   | 1003     | 1000    | <b>Total Pending for Month</b>    |
| Adversary Proceedings                                                                                                                                                                                                                                                                                                                                                                                                                                                                                                                                                                                                                                                                                                                                                                                                                                                                                                                                                                                                                                                                                                                                                                                                                                                                                                                                                                                                                                                                                                                                                                                                                                                                                                                                                                                                                                                                                                                                                                                                                                                                                                       |                                                            | AP          |          |          |         |           |        |      |      |     |       |        |          |         | Adversary Proceedings             |
| Filed 4 4 2                                                                                                                                                                                                                                                                                                                                                                                                                                                                                                                                                                                                                                                                                                                                                                                                                                                                                                                                                                                                                                                                                                                                                                                                                                                                                                                                                                                                                                                                                                                                                                                                                                                                                                                                                                                                                                                                                                                                                                                                                                                                                                                 |                                                            | 10          |          |          |         |           |        |      |      |     |       | 2      | 4        | 4       | Filed                             |
| Closed 3 5 2                                                                                                                                                                                                                                                                                                                                                                                                                                                                                                                                                                                                                                                                                                                                                                                                                                                                                                                                                                                                                                                                                                                                                                                                                                                                                                                                                                                                                                                                                                                                                                                                                                                                                                                                                                                                                                                                                                                                                                                                                                                                                                                |                                                            | 10          |          |          |         |           |        |      |      |     |       | 2      | 5        | 3       | Closed                            |
| Total Adversaries Pending 32 31 31                                                                                                                                                                                                                                                                                                                                                                                                                                                                                                                                                                                                                                                                                                                                                                                                                                                                                                                                                                                                                                                                                                                                                                                                                                                                                                                                                                                                                                                                                                                                                                                                                                                                                                                                                                                                                                                                                                                                                                                                                                                                                          |                                                            |             |          |          |         |           |        |      |      |     |       | 31     | 31       | 32      | Total Adversaries Pending         |