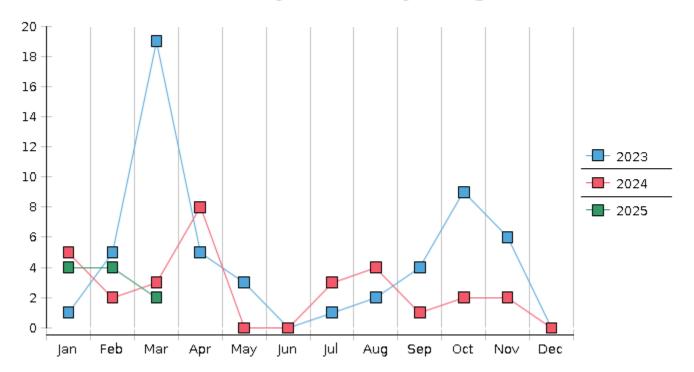

## **Monthly Adversary Filings**

## United States Bankruptcy Court District of New Mexico

April 1, 2025 CM/ECF Real Time Statistics

| March | 2025 | Report |
|-------|------|--------|
|-------|------|--------|

| Capsule View             | Mar 2025   | Feb 2025   | Mar 2024                | % Change        |                           |  |
|--------------------------|------------|------------|-------------------------|-----------------|---------------------------|--|
|                          | this month | last month | this month last<br>year | from last month | from this month last year |  |
| Bankruptcies Filed       |            |            |                         |                 |                           |  |
| Chapter 7                | 130        | 117        | 117                     | 11.11%          | 11.11%                    |  |
| Chapter 11               | 0          | 1          | 0                       | -100%           | 0%                        |  |
| Chapter 12               | 0          | 0          | 0                       | 0%              | 0%                        |  |
| Chapter 13               | 15         | 12         | 19                      | 25%             | -21.05%                   |  |
| TOTAL BANKRUPTCY FILINGS | 145        | 130        | 136                     | 11.54%          | 6.62%                     |  |
| Adversaries              |            |            |                         |                 |                           |  |
| Adversaries Filed        | 2          | 4          | 3                       | -50%            | -33.33%                   |  |

| YEAR-TO-DATE                                        | 2025(CY) | 2024(LY) | % Change |
|-----------------------------------------------------|----------|----------|----------|
| BANKRUPTCIES FILED <sup>2</sup>                     |          |          | CY - LY  |
| Chapter 7                                           | 346      | 295      | 17.29%   |
| Chapter 11                                          | 2        | 2        | 0%       |
| Chapter 12                                          | 0        | 0        | 0%       |
| Chapter 13                                          | 44       | 39       | 12.82%   |
| TOTAL FILINGS                                       | 392      | 336      | 16.67%   |
| BANKRUPTCIES PENDING(1)(2)                          |          |          |          |
| Chapter 7                                           | 469      | 468      | 0.21%    |
| Chapter 11                                          | 16       | 19       | -15.79%  |
| Chapter 12                                          | 1        | 0        | 100%     |
| Chapter 13                                          | 544      | 594      | -8.42%   |
| TOTAL PENDING                                       | 1,030    | 1,081    | -4.72%   |
| ADVERSARY PROCEEDINGS                               |          |          |          |
| Filed                                               | 10       | 10       | 0%       |
| TOTAL PENDING <sup>1</sup>                          | 31       | 41       | -24.39%  |
| AVERAGES                                            |          |          |          |
| Chapter 7 Average Disposition <sup>3</sup> in Days  | 127      | 130      | -2.31%   |
| Chapter 13 Average Disposition <sup>3</sup> in Days | 1115     | 1142     | -2.36%   |
| Chapter 13 Average Days to Confirmation             | 175      | 173      | 1.16%    |

| Present Closed Formula   February   March   April   May   June   July   August   September   October   November   Description   Description |                                                            |             |          |          |         |           |        |      |      |     |       |        |          |         | Statistics Tear to Date Totals    |
|-----------------------------------------------------------------------------------------------------------------------------------------------------------------------------------------------------------------------------------------------------------------------------------------------------------------------------------------------------------------------------------------------------------------------------------------------------------------------------------------------------------------------------------------------------------------------------------------------------------------------------------------------------------------------------------------------------------------------------------------------------------------------------------------------------------------------------------------------------------------------------------------------------------------------------------------------------------------------------------------------------------------------------------------------------------------------------------------------------------------------------------------------------------------------------------------------------------------------------------------------------------------------------------------------------------------------------------------------------------------------------------------------------------------------------------------------------------------------------------------------------------------------------------------------------------------------------------------------------------------------------------------------------------------------------------------------------------------------------------------------------------------------------------------------------------------------------------------------------------------------------------------------------------------------------------------------------------------------------------------------------------------------------------------------------------------------------------------------------------------------------|------------------------------------------------------------|-------------|----------|----------|---------|-----------|--------|------|------|-----|-------|--------|----------|---------|-----------------------------------|
| Chapter 7 Combined                                                                                                                                                                                                                                                                                                                                                                                                                                                                                                                                                                                                                                                                                                                                                                                                                                                                                                                                                                                                                                                                                                                                                                                                                                                                                                                                                                                                                                                                                                                                                                                                                                                                                                                                                                                                                                                                                                                                                                                                                                                                                                          | May June July August September October November December T | r Total YTD | December | November | October | September | August | July | June | May | April | March  | February | January | 2025                              |
| Chapter 11                                                                                                                                                                                                                                                                                                                                                                                                                                                                                                                                                                                                                                                                                                                                                                                                                                                                                                                                                                                                                                                                                                                                                                                                                                                                                                                                                                                                                                                                                                                                                                                                                                                                                                                                                                                                                                                                                                                                                                                                                                                                                                                  |                                                            | FILED       |          |          |         |           |        |      |      |     |       |        |          |         | FILED                             |
| Chapter 12                                                                                                                                                                                                                                                                                                                                                                                                                                                                                                                                                                                                                                                                                                                                                                                                                                                                                                                                                                                                                                                                                                                                                                                                                                                                                                                                                                                                                                                                                                                                                                                                                                                                                                                                                                                                                                                                                                                                                                                                                                                                                                                  |                                                            | 346         |          |          |         |           |        |      |      |     |       | 130    | 117      | 99      | Chapter 7 Combined                |
| Chapter 13                                                                                                                                                                                                                                                                                                                                                                                                                                                                                                                                                                                                                                                                                                                                                                                                                                                                                                                                                                                                                                                                                                                                                                                                                                                                                                                                                                                                                                                                                                                                                                                                                                                                                                                                                                                                                                                                                                                                                                                                                                                                                                                  |                                                            | 2           |          |          |         |           |        |      |      |     |       | 0      | 1        | 1       | Chapter 11                        |
| Total Filed for Month                                                                                                                                                                                                                                                                                                                                                                                                                                                                                                                                                                                                                                                                                                                                                                                                                                                                                                                                                                                                                                                                                                                                                                                                                                                                                                                                                                                                                                                                                                                                                                                                                                                                                                                                                                                                                                                                                                                                                                                                                                                                                                       |                                                            | 0           |          |          |         |           |        |      |      |     |       | 0      | 0        | 0       | Chapter 12                        |
| Totals Filed Year-to-Date                                                                                                                                                                                                                                                                                                                                                                                                                                                                                                                                                                                                                                                                                                                                                                                                                                                                                                                                                                                                                                                                                                                                                                                                                                                                                                                                                                                                                                                                                                                                                                                                                                                                                                                                                                                                                                                                                                                                                                                                                                                                                                   |                                                            | 44          |          |          |         |           |        |      |      |     |       | 15     | 12       | 17      | Chapter 13                        |
| CLOSED           Chapter 7 Combined Total         126         98         103                                                                                                                                                                                                                                                                                                                                                                                                                                                                                                                                                                                                                                                                                                                                                                                                                                                                                                                                                                                                                              <                                                                                                                                                                                                                                                                                                                                                                                                                                                                                                                                                                                                                                                                                                                                                                                                                                                                                                                                                                                                                 |                                                            |             |          |          |         |           |        |      |      |     |       | 145    | 130      | 117     | Total Filed for Month             |
| Chapter 7 Combined Total   126   98   103                                                                                                                                                                                                                                                                                                                                                                                                                                                                                                                                                                                                                                                                                                                                                                                                                                                                                                                                                                                                                                                                                                                                                                                                                                                                                                                                                                                                                                                                                                                                                                                                                                                                                                                                                                                                                                                                                                                                                                                                                                                                                   |                                                            | 392         |          |          |         |           |        |      |      |     |       | 392    | 247      | 117     | Totals Filed Year-to-Date         |
| Asset                                                                                                                                                                                                                                                                                                                                                                                                                                                                                                                                                                                                                                                                                                                                                                                                                                                                                                                                                                                                                                                                                                                                                                                                                                                                                                                                                                                                                                                                                                                                                                                                                                                                                                                                                                                                                                                                                                                                                                                                                                                                                                                       |                                                            | CLOSED      |          |          |         |           |        |      |      |     |       |        |          |         | CLOSED                            |
| No Asset                                                                                                                                                                                                                                                                                                                                                                                                                                                                                                                                                                                                                                                                                                                                                                                                                                                                                                                                                                                                                                                                                                                                                                                                                                                                                                                                                                                                                                                                                                                                                                                                                                                                                                                                                                                                                                                                                                                                                                                                                                                                                                                    |                                                            | 327         |          |          |         |           |        |      |      |     |       | 103    | 98       | 126     | Chapter 7 Combined Total          |
| Chapter 11                                                                                                                                                                                                                                                                                                                                                                                                                                                                                                                                                                                                                                                                                                                                                                                                                                                                                                                                                                                                                                                                                                                                                                                                                                                                                                                                                                                                                                                                                                                                                                                                                                                                                                                                                                                                                                                                                                                                                                                                                                                                                                                  |                                                            | 1           |          |          |         |           |        |      |      |     |       | 0      | 1        | 0       | Asset                             |
| Chapter 12         0         0         0           Chapter 13         15         32         18           Totals Closed for Month         142         130         122           Totals Closed Year-to-Date         142         272         394           Closing Breakdown           Closed by Case Managers         34         45         29           Closed Automatically         108         85         94           Percent Closed by Case Managers         23,94%         34.62%         23.58%           Percent Closed Automatically         76.06%         65.38%         76.42%           PENDING           Chapter 7         417         439         469           Chapter 11         15         16         16           Chapter 12         1         1         1           Chapter 13         567         547         544                                                                                                                                                                                                                                                                                                                                                                                                                                                                                                                                                                                                                                                                                                                                                                                                                                                                                                                                                                                                                                                                                                                                                                                                                                                                                        |                                                            | 326         |          |          |         |           |        |      |      |     |       | 103    | 97       | 126     | No Asset                          |
| Chapter 13         15         32         18           Totals Closed for Month         142         130         122           Totals Closed Year-to-Date         142         272         394           Closing Breakdown           Closed by Case Managers         34         45         29         9           Closed Automatically         108         85         94         94           Percent Closed by Case Managers         23.94%         34.62%         23.58%         94           Percent Closed Automatically         76.06%         65.38%         76.42%         76.42%           PENDING           Chapter 1         15         16         16           Chapter 11         15         16         16           Chapter 12         1         1         1           Chapter 13         567         547         544                                                                                                                                                                                                                                                                                                                                                                                                                                                                                                                                                                                                                                                                                                                                                                                                                                                                                                                                                                                                                                                                                                                                                                                                                                                                                               |                                                            | 2           |          |          |         |           |        |      |      |     |       | 1      | 0        | 1       | Chapter 11                        |
| Totals Closed for Month         142         130         122           Totals Closed Year-to-Date         142         272         394           Closing Breakdown           Closed by Case Managers           34         45         29                     Closed Automatically         108         85         94                     Percent Closed by Case Managers         23.94%         34.62%         23.58%                               Percent Closed Automatically         76.06%         65.38%         76.42%                                         PENDING         Chapter 7         417         439         469                                                                                                                                                                                                                                                                                                                                                                                                                                                                                                                                                                                                                                                                                                                                                                                                                                                                                                                                                                                                                                                                                                                                                                                                                                                                                                                                                                                                                                                                                             |                                                            | 0           |          |          |         |           |        |      |      |     |       | 0      | 0        | 0       | Chapter 12                        |
| Totals Closed Year-to-Date         142         272         394           Closing Breakdown           Closed by Case Managers         34         45         29         9         94         94         94         94         94         94         94         94         94         94         94         94         94         94         94         94         94         94         94         94         94         94         94         94         94         94         94         94         94         94         94         94         94         94         94         94         94         94         94         94         94         94         94         94         94         94         94         94         94         94         94         94         94         94         94         94         94         94         94         94         94         94         94         94         94         94         94         94         94         94         94         94         94         94         94         94         94         94         94         94         94         94         94         94         94         94                                                                                                                                                                                                                                                                                                                                                                                                                                                                                                                                                                                                                                                                                                                                                                                                                                                                                                                                                                   |                                                            | 65          |          |          |         |           |        |      |      |     |       | 18     | 32       | 15      | Chapter 13                        |
| Closing Breakdown           Closed by Case Managers         34         45         29         9         9         9         9         9         9         9         9         9         9         9         9         9         9         9         9         9         9         9         9         9         9         9         9         9         9         9         9         9         9         9         9         9         9         9         9         9         9         9         9         9         9         9         9         9         9         9         9         9         9         9         9         9         9         9         9         9         9         9         9         9         9         9         9         9         9         9         9         9         9         9         9         9         9         9         9         9         9         9         9         9         9         9         9         9         9         9         9         9         9         9         9         9         9         9         9         9         9                                                                                                                                                                                                                                                                                                                                                                                                                                                                                                                                                                                                                                                                                                                                                                                                                                                                                                                                                                                                                    |                                                            |             |          |          |         |           |        |      |      |     |       | 122    | 130      | 142     | <b>Totals Closed for Month</b>    |
| Closed by Case Managers         34         45         29                                                                                                                                                                                                                                                                                                                                                                                                                                                                                                                                                                                                                                                                                                                                                                                                                                                                                                                                                                                                                                                                                                                                                                                                                                                                                                                                                                                                                                                                                                                                                                                                                                                                                                                                                                                                                                                                                                                                                                                                                                                                    |                                                            | 394         |          |          |         |           |        |      |      |     |       | 394    | 272      | 142     | <b>Totals Closed Year-to-Date</b> |
| Closed Automatically         108         85         94           Percent Closed by Case Managers         23.94%         34.62%         23.58%           Percent Closed Automatically         76.06%         65.38%         76.42%           PENDING           Chapter 7         417         439         469           Chapter 11         15         16         16           Chapter 12         1         1         1           Chapter 13         567         547         544         544                                                                                                                                                                                                                                                                                                                                                                                                                                                                                                                                                                                                                                                                                                                                                                                                                                                                                                                                                                                                                                                                                                                                                                                                                                                                                                                                                                                                                                                                                                                                                                                                                                   |                                                            |             |          |          |         |           |        |      |      |     |       |        |          |         | Closing Breakdown                 |
| Percent Closed by Case Managers 23.94% 34.62% 23.58% Percent Closed Automatically 76.06% 65.38% 76.42% PENDING  Chapter 7 417 439 469                                                                                                                                                                                                                                                                                                                                                                                                                                                                                                                                                                                                                                                                                                                                                                                                                                                                                                                                                                                                                                                                                                                                                                                                                                                                                                                                                                                                                                                                                                                                                                                                                                                                                                                                                                                                                                                                                                                                                                                       |                                                            | 108         |          |          |         |           |        |      |      |     |       | 29     | 45       | 34      | Closed by Case Managers           |
| Percent Closed Automatically 76.06% 65.38% 76.42%  PENDING  Chapter 7 417 439 469  Chapter 11 15 16 16  Chapter 12 1 1 1 1  Chapter 13 567 547 544                                                                                                                                                                                                                                                                                                                                                                                                                                                                                                                                                                                                                                                                                                                                                                                                                                                                                                                                                                                                                                                                                                                                                                                                                                                                                                                                                                                                                                                                                                                                                                                                                                                                                                                                                                                                                                                                                                                                                                          |                                                            | 287         |          |          |         |           |        |      |      |     |       | 94     | 85       | 108     | Closed Automatically              |
| PENDING           Chapter 7         417         439         469                                                                                                                                                                                                                                                                                                                                                                                                                                                                                                                                                                                                                                                                                                                                                                                                                                                                                                                                                                                                                                                                                                                                                                                                                                                                                                                                                                                                                                                                                                                                                                                                                                                                                                                                                                                                                                                                                                                                                                                                                                                             |                                                            | 27.34%      |          |          |         |           |        |      |      |     |       | 23.58% | 34.62%   | 23.94%  | Percent Closed by Case Managers   |
| Chapter 7       417       439       469                                                                                                                                                                                                                                                                                                                                                                                                                                                                                                                                                                                                                                                                                                                                                                                                                                                                                                                                                                                                                                                                                                                                                                                                                                                                                                                                                                                                                                                                                                                                                                                                                                                                                                                                                                                                                                                                                                                                                                                                                                                                                     |                                                            | 72.66%      |          |          |         |           |        |      |      |     |       | 76.42% | 65.38%   | 76.06%  | Percent Closed Automatically      |
| Chapter 11         15         16         16         1         1         1         1         1         1         1         1         1         1         1         1         1         1         1         1         1         1         1         1         1         1         1         1         1         1         1         1         1         1         1         1         1         1         1         1         1         1         1         1         1         1         1         1         1         1         1         1         1         1         1         1         1         1         1         1         1         1         1         1         1         1         1         1         1         1         1         1         1         1         1         1         1         1         1         1         1         1         1         1         1         1         1         1         1         1         1         1         1         1         1         1         1         1         1         1         1         1         1         1         1         1         <                                                                                                                                                                                                                                                                                                                                                                                                                                                                                                                                                                                                                                                                                                                                                                                                                                                                                                                                                                                                           |                                                            |             |          |          |         |           |        |      |      |     |       |        |          |         | PENDING                           |
| Chapter 12         1         1         1           Chapter 13         567         547         544         544                                                                                                                                                                                                                                                                                                                                                                                                                                                                                                                                                                                                                                                                                                                                                                                                                                                                                                                                                                                                                                                                                                                                                                                                                                                                                                                                                                                                                                                                                                                                                                                                                                                                                                                                                                                                                                                                                                                                                                                                               |                                                            |             |          |          |         |           |        |      |      |     |       | 469    | 439      | 417     | Chapter 7                         |
| Chapter 13 567 547 544                                                                                                                                                                                                                                                                                                                                                                                                                                                                                                                                                                                                                                                                                                                                                                                                                                                                                                                                                                                                                                                                                                                                                                                                                                                                                                                                                                                                                                                                                                                                                                                                                                                                                                                                                                                                                                                                                                                                                                                                                                                                                                      |                                                            |             |          |          |         |           |        |      |      |     |       | 16     | 16       | 15      | Chapter 11                        |
|                                                                                                                                                                                                                                                                                                                                                                                                                                                                                                                                                                                                                                                                                                                                                                                                                                                                                                                                                                                                                                                                                                                                                                                                                                                                                                                                                                                                                                                                                                                                                                                                                                                                                                                                                                                                                                                                                                                                                                                                                                                                                                                             |                                                            |             |          |          |         |           |        |      |      |     |       | 1      | 1        | 1       | Chapter 12                        |
| Total Pending for Month         1000         1003         1030                                                                                                                                                                                                                                                                                                                                                                                                                                                                                                                                                                                                                                                                                                                                                                                                                                                                                                                                                                                                                                                                                                                                                                                                                                                                                                                                                                                                                                                                                                                                                                                                                                                                                                                                                                                                                                                                                                                                                                                                                                                              |                                                            |             |          |          |         |           |        |      |      |     |       | 544    | 547      | 567     | Chapter 13                        |
|                                                                                                                                                                                                                                                                                                                                                                                                                                                                                                                                                                                                                                                                                                                                                                                                                                                                                                                                                                                                                                                                                                                                                                                                                                                                                                                                                                                                                                                                                                                                                                                                                                                                                                                                                                                                                                                                                                                                                                                                                                                                                                                             |                                                            |             |          |          |         |           |        |      |      |     |       | 1030   | 1003     | 1000    | <b>Total Pending for Month</b>    |
| Adversary Proceedings                                                                                                                                                                                                                                                                                                                                                                                                                                                                                                                                                                                                                                                                                                                                                                                                                                                                                                                                                                                                                                                                                                                                                                                                                                                                                                                                                                                                                                                                                                                                                                                                                                                                                                                                                                                                                                                                                                                                                                                                                                                                                                       |                                                            | AP          |          |          |         |           |        |      |      |     |       |        |          |         | Adversary Proceedings             |
| Filed 4 4 2                                                                                                                                                                                                                                                                                                                                                                                                                                                                                                                                                                                                                                                                                                                                                                                                                                                                                                                                                                                                                                                                                                                                                                                                                                                                                                                                                                                                                                                                                                                                                                                                                                                                                                                                                                                                                                                                                                                                                                                                                                                                                                                 |                                                            | 10          |          |          |         |           |        |      |      |     |       | 2      | 4        | 4       | Filed                             |
| Closed 3 5 2                                                                                                                                                                                                                                                                                                                                                                                                                                                                                                                                                                                                                                                                                                                                                                                                                                                                                                                                                                                                                                                                                                                                                                                                                                                                                                                                                                                                                                                                                                                                                                                                                                                                                                                                                                                                                                                                                                                                                                                                                                                                                                                |                                                            | 10          |          |          |         |           |        |      |      |     |       | 2      | 5        | 3       | Closed                            |
| Total Adversaries Pending 32 31 31                                                                                                                                                                                                                                                                                                                                                                                                                                                                                                                                                                                                                                                                                                                                                                                                                                                                                                                                                                                                                                                                                                                                                                                                                                                                                                                                                                                                                                                                                                                                                                                                                                                                                                                                                                                                                                                                                                                                                                                                                                                                                          |                                                            |             |          |          |         |           |        |      |      |     |       | 31     | 31       | 32      | Total Adversaries Pending         |