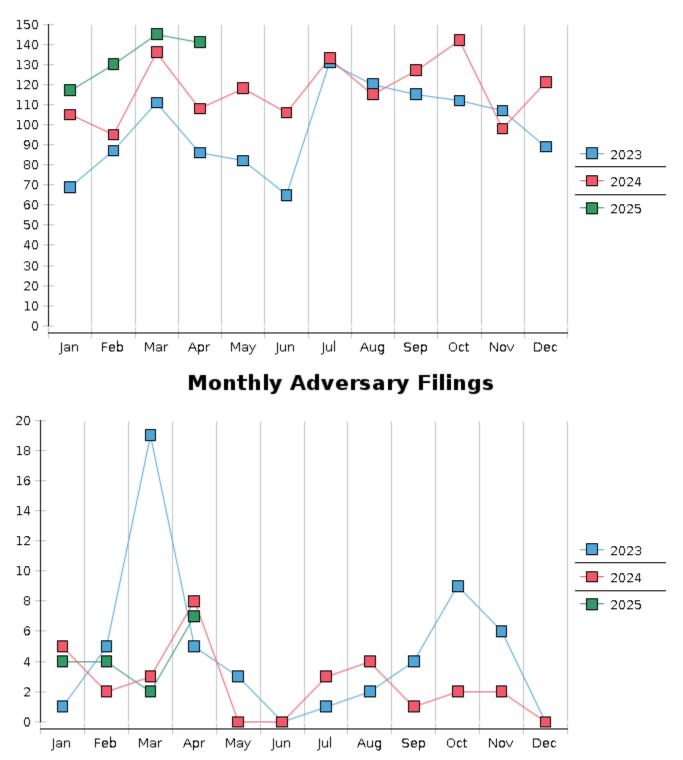

### May 2, 2025 CM/ECF Real Time Statistics **April 2025 Report**

| Capsule View                                        | Apr 2025   | Mar 2025   | Apr 2024        | % Change        |                 |  |  |
|-----------------------------------------------------|------------|------------|-----------------|-----------------|-----------------|--|--|
|                                                     |            |            | this month last | from last month | from this month |  |  |
|                                                     | this month | last month | year            |                 | last year       |  |  |
| Bankruptcies Filed                                  |            |            |                 |                 |                 |  |  |
| Chapter 7                                           | 118        | 130        | 92              | -9.23%          | 28.26%          |  |  |
| Chapter 11                                          | 1          | 0          | 1               | 100%            | 0%              |  |  |
| Chapter 12                                          | 0          | 0          | 0               | 0%              | 0%              |  |  |
| Chapter 13                                          | 22         | 15         | 15              | 46.67%          | 46.67%          |  |  |
| TOTAL BANKRUPTCY FILINGS                            | 141        | 145        | 108             | -2.76%          | 30.56%          |  |  |
| Adversaries                                         |            |            |                 |                 |                 |  |  |
| Adversaries Filed                                   | 7          | 2          | 8               | 250%            | -12.5%          |  |  |
| YEAR-TO-DATE                                        | 2025       | (CY)       | 2024            | % Change        |                 |  |  |
| BANKRUPTCIES FILED <sup>2</sup>                     |            |            |                 |                 | CY - LY         |  |  |
| Chapter 7                                           | 46         | 54         | 3               | 87              | 19.9%           |  |  |
| Chapter 11                                          | 3          | 3          | -               | 0%              |                 |  |  |
| Chapter 12                                          | (          | )          | (               | 0%              |                 |  |  |
| Chapter 13                                          | 6          | 6          | 5               | 22.22%          |                 |  |  |
| TOTAL FILINGS                                       | 53         | 33         | 44              | 20.05%          |                 |  |  |
| BANKRUPTCIES PENDING <sup>(1)(2)</sup>              |            |            |                 |                 |                 |  |  |
| Chapter 7                                           | 51         | 19         | 4               | 77              | 8.81%           |  |  |
| Chapter 11                                          | 1          | 5          | 1               | 9               | -21.05%         |  |  |
| Chapter 12                                          |            | 2          | (               | 200%            |                 |  |  |
| Chapter 13                                          | 55         | 52         | 5               | -6.6%           |                 |  |  |
| TOTAL PENDING                                       | 1,0        | )88        | 1,0             | 0.09%           |                 |  |  |
| ADVERSARY PROCEEDINGS                               |            |            |                 |                 |                 |  |  |
| Filed                                               | 1          | 7          | 1               | -5.56%          |                 |  |  |
| <u>TOTAL PENDING<sup>1</sup></u>                    | 3          | 7          | 4               | -15.91%         |                 |  |  |
| AVERAGES                                            |            |            |                 |                 |                 |  |  |
| Chapter 7 Average Disposition <sup>3</sup> in Days  | 12         | 26         | 1:              | -8.7%           |                 |  |  |
| Chapter 13 Average Disposition <sup>3</sup> in Days | 10         | 86         | 12              | -13.19%         |                 |  |  |
| Chapter 13 Average Days to Confirmation             | 17         | 70         | 1               | 69              | 0.59%           |  |  |

## United States Bankruptcy Court - District of New Mexico Statistics - Year-To-Date Totals

| 2025                            | January | February | March  | April  | May | June | July | August | September | October | November | December | Total YTD |
|---------------------------------|---------|----------|--------|--------|-----|------|------|--------|-----------|---------|----------|----------|-----------|
| FILED                           |         |          |        |        |     |      |      |        |           |         |          |          | FILED     |
| Chapter 7 Combined              | 99      | 117      | 130    | 118    |     |      |      |        |           |         |          |          | 464       |
| Chapter 11                      | 1       | 1        | 0      | 1      |     |      |      |        |           |         |          |          | 3         |
| Chapter 12                      | 0       | 0        | 0      | 0      |     |      |      |        |           |         |          |          | 0         |
| Chapter 13                      | 17      | 12       | 15     | 22     |     |      |      |        |           |         |          |          | 66        |
| Total Filed for Month           | 117     | 130      | 145    | 141    |     |      |      |        |           |         |          |          |           |
| Totals Filed Year-to-Date       | 117     | 247      | 392    | 533    |     |      |      |        |           |         |          |          | 533       |
| CLOSED                          |         |          |        |        |     |      |      |        |           |         |          |          | CLOSED    |
| Chapter 7 Combined Total        | 126     | 98       | 103    | 69     |     |      |      |        |           |         |          |          | 396       |
| Asset                           | 0       | 1        | 0      | 1      |     |      |      |        |           |         |          |          | 2         |
| No Asset                        | 126     | 97       | 103    | 68     |     |      |      |        |           |         |          |          | 394       |
| Chapter 11                      | 1       | 0        | 1      | 4      |     |      |      |        |           |         |          |          | 6         |
| Chapter 12                      | 0       | 0        | 0      | 0      |     |      |      |        |           |         |          |          | 0         |
| Chapter 13                      | 15      | 32       | 18     | 14     |     |      |      |        |           |         |          |          | 79        |
| Totals Closed for Month         | 142     | 130      | 122    | 87     |     |      |      |        |           |         |          |          |           |
| Totals Closed Year-to-Date      | 142     | 272      | 394    | 481    |     |      |      |        |           |         |          |          | 481       |
| Closing Breakdown               |         |          |        |        |     |      |      |        |           |         |          |          |           |
| Closed by Case Managers         | 34      | 45       | 29     | 32     |     |      |      |        |           |         |          |          | 140       |
| Closed Automatically            | 108     | 85       | 94     | 55     |     |      |      |        |           |         |          |          | 342       |
| Percent Closed by Case Managers | 23.94%  | 34.62%   | 23.58% | 36.78% |     |      |      |        |           |         |          |          | 29.05%    |
| Percent Closed Automatically    | 76.06%  | 65.38%   | 76.42% | 63.22% |     |      |      |        |           |         |          |          | 70.95%    |
| PENDING                         |         |          |        |        |     |      |      |        |           |         |          |          |           |
| Chapter 7                       | 417     | 439      | 469    | 519    |     |      |      |        |           |         |          |          |           |
| Chapter 11                      | 15      | 16       | 16     | 15     |     |      |      |        |           |         |          |          |           |
| Chapter 12                      | 1       | 1        | 1      | 2      |     |      |      |        |           |         |          |          |           |
| Chapter 13                      | 567     | 547      | 544    | 552    |     |      |      |        |           |         |          |          |           |
| Total Pending for Month         | 1000    | 1003     | 1030   | 1088   |     |      |      |        |           |         |          |          |           |
| Adversary Proceedings           |         |          |        |        |     |      |      |        |           |         |          |          | AP        |
| Filed                           | 4       | 4        | 2      | 7      |     |      |      |        |           |         |          |          | 17        |
| Closed                          | 3       | 5        | 2      | 1      |     |      |      |        |           |         |          |          | 11        |
| Total Adversaries Pending       | 32      | 31       | 31     | 37     |     |      |      |        |           |         |          |          |           |

### **Monthly Bankruptcy Filings**